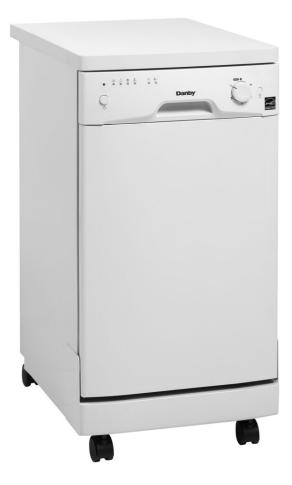

## DDW1801MWP

8 Place Setting Dishwasher

## **FEATURES**

- Crisp white portable dishwasher with quick connect feature compatible with most faucets.
- At only 18" wide it's perfect for small s with limited space and easy roll castors make storing it a breeze
- 8 place setting capacity with silverware basket
- Energy star compliant and low water consumption up to 3.5 gallons of water (13.2L) per wash to help save you money
- Simple intuitive electronic controls with display light
- 6 wash cycles ranging from Intensive, Normal, Economy, Rapid, Glass and soak
- Durable Stainless steel spray arm and interior
- Built in water softener system great for locations with hard water
- Hassle free rinse agent dispenser and detergent dispenser