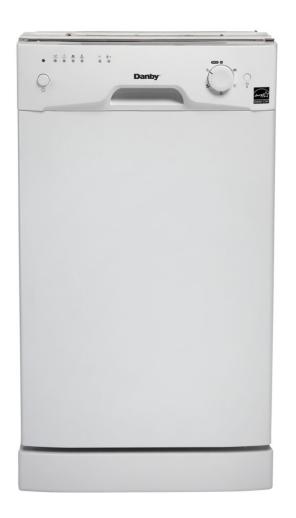

## FEATURES

- Crisp white built-in dishwasher with quick connect feature compatible with most faucets
- At only 18" wide its perfect for small s with limited space
- 8 place setting capacity with silverware basket
- Energy star compliant and low water consumption up to 3.5 gallons of water (13.2L) per wash to help save you money
- Simple intuitive electronic controls with display light
- 6 wash cycles ranging from Intensive, Normal, Economy, Rapid, Glass and soak
- Durable Stainless steel spray arm and interior
- Hassle free rinse agent dispenser and detergent dispenser

## Weight & Dimensions

| Product WxDxH                 | 17.52" x 22.5" x 32.48"<br>44.50cm x 57.15cm x 82.50cm  |
|-------------------------------|---------------------------------------------------------|
| Shipping WxDxH                | 34.84" x 25.39" x 20.67"<br>88.49cm x 64.49cm x 52.50cm |
| Product Weight/Package Weight | 54.01 lb (24.50 kg) / 67.24 lb (30.50 kg)               |