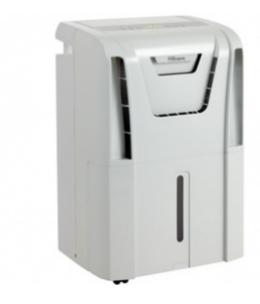

## **FEATURES**

- 60 U.S. pint (28.4 liter) capacity per 24 hours
- For areas up to 4,000 sq. ft. depending on conditions
- Energy Star® compliant
- Environmentally friendly R410A refrigerant
- Electronic controls
- 2 Fan speeds (High/Low)
- Low temperature feature allows the system to continue to operate until temperature reaches 41°F (5°C)
- Auto Restart feature
- Auto de-icer prevents ice build-up on coils
- Direct drain feature for continuous operation
- Removable air filter is easy to clean
- Castors for easy portability
- Internal condensate pump for easy drainage

## Weight & Dimensions

 $\begin{array}{c} {\rm Product\; WxDxH} & 15\; 1/4" \; \times \; 12\; 3/16" \; \times \; 23\; 9/16" \\ 38.10cm \; \times \; 30.48cm \; \times \; 58.42cm \\ \\ {\rm Product\; Weight/Package\; Weight} & 41\; {\rm lb\; (18.60\; kg)}\; / \; 47.8\; {\rm lb\; (21.68\; kg)} \end{array}$