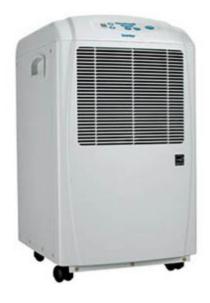

## FEATURES

- 60 U.S. pint (28.4 litre) capacity per 24 hours
- For areas up to 3,500 sq. ft. depending on conditions
- Energy Star compliant
- Electronic controls
- 2 speed fan
- Adjustable humidity settings
- Low temperature operation continues to operate until temperature reaches 44°F (7°C)
- Auto de-icer prevents ice build-up on coils
- Removable air filter
- Casters for easy portability
- 21.1 U.S. pint (10.0 litre) bucket size means emptying bucket less frequently
- Direct drain option for continuous operation

## Weight & Dimensions

Product WxDxH

13 3/16" x 16 3/4" x 24 5/8" 33.02cm x 40.64cm x 60.96cm