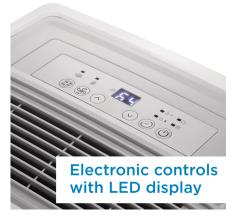

## FEATURES

- 50 Pint (23.6 L) Dehumidifier: for humidity control in spaces greater than 3000 sq. ft.
- ENERGY STAR<sup>®</sup> Certified
- Electronic controls with LED display
- Powerful 2 speed fan
- Direct drain feature allows for continuous operation
- Auto restart: Unit automatically restarts after a power failure
- Auto de-icer: prevents frost build up
- 24 hour programmable timer
- Low temp function: Unit operates at temperatures as low as 5°C
- 4 castors for easy room to room transport
- Reusable, washable filter
- Environmentally friendly R410A refrigerant
- Limited 2 year carry-in warranty