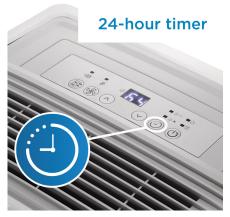

## FEATURES

- 50 Pint (23.6 L) Dehumidifier: for humidity control in spaces greater than 3000 sq. ft.
- ENERGY STAR<sup>®</sup> Certified
- Electronic controls with LED display
- Powerful 2 speed fan
- Direct drain feature allows for continuous operation
- Auto restart: Unit automatically restarts after a power failure
- Auto de-icer: prevents frost build up
- 24 hour programmable timer
- Low temp function: Unit operates at temperatures as low as 5°C
- 4 castors for easy room to room transport
- Reusable, washable filter
- Environmentally friendly R410A refrigerant
- Limited 2 year carry-in warranty

## SPECIFICATIONS

| Appearance                           |                                                        |
|--------------------------------------|--------------------------------------------------------|
| Colour                               | White                                                  |
| Installation Type                    | Portable                                               |
| Primany Material                     | Plastic                                                |
| Capacity                             |                                                        |
| Capacity (per 24hrs)                 | 50                                                     |
| Cooling                              |                                                        |
| Refrigerant                          | R410a                                                  |
| Amount of Refrigerant                | 210                                                    |
| Features                             |                                                        |
| <ul> <li>Castors Included</li> </ul> |                                                        |
| Performance                          |                                                        |
| Decibel Rating (High)                | 53 dBs                                                 |
| Power                                |                                                        |
| Amperage                             | 7 A                                                    |
| Weight & Dimensions                  |                                                        |
| Product WxDxH                        | 15.75" x 11.61" x 24.8"<br>40.01cm x 29.49cm x 62.99cm |
| Shipping WxDxH                       | 17.6" x 13.43" x 25.98"<br>44.70cm x 34.11cm x 65.99cm |
| Product Weight/Package Weight        | 43.2 lb (19.60 kg) / 44.5 lb (20.18 kg)                |