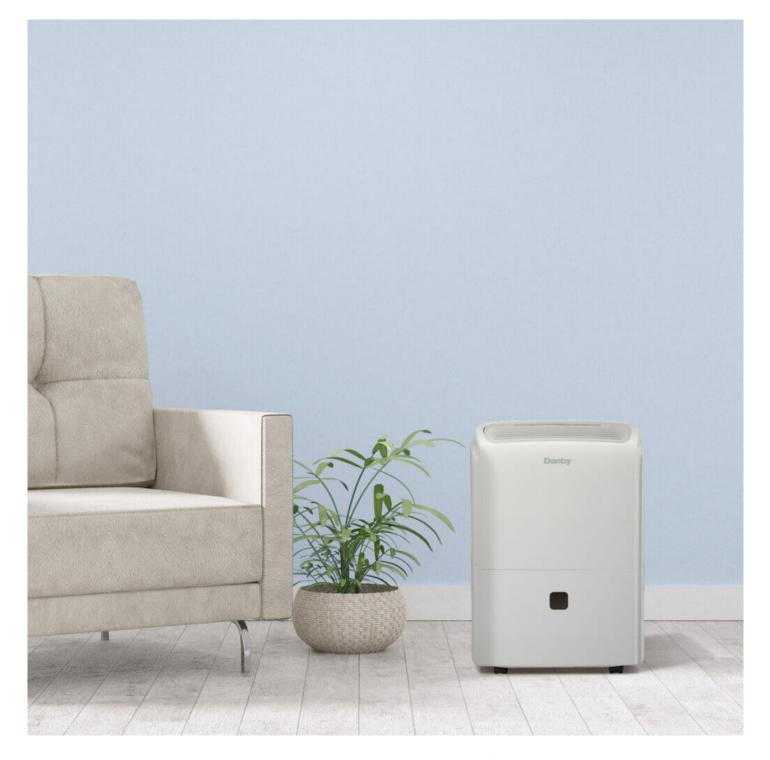

## **DDR050EBWDB** 50 Pint Dehumidifier

Unit operates at temperature as low as 5°C (41°F)

## FEATURES

- 50 Pint (23.6 L) Dehumidifier: for humidity control in spaces greater than 3000 sq. ft.
- ENERGY STAR<sup>®</sup> Certified
- Electronic controls with LED display
- Powerful 2 speed fan
- Direct drain feature allows for continuous operation
- Auto restart: Unit automatically restarts after a power failure
- Auto de-icer: prevents frost build up
- 24 hour programmable timer
- Low temp function: Unit operates at temperatures as low as 5°C
- 4 castors for easy room to room transport
- Reusable, washable filter
- Environmentally friendly R410A refrigerant
- Limited 2 year carry-in warranty