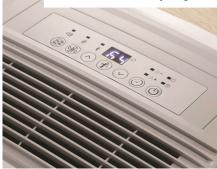

## DDR050EBPWDB

50 Pint Dehumidifier with Pump



## Electronic Controls with LED Display









## FEATURES

- 50 Pint (23.6 L) Dehumidifier: for humidity control in spaces greater than 3000 sq. ft.
- ENERGY STAR<sup>®</sup> Certified
- Electronic controls with LED display
- Powerful 2 speed fan
- Direct drain feature allows for continuous operation
- Vertical Pump: Unit can pump water directly into a sink or drain for continuous operation
- Auto restart: Unit automatically restarts after a power failure
- Auto de-icer: prevents frost build up
- 24 hour programmable timer
- Low temp function: Unit operates at temperatures as low as 5°C
- 4 castors for easy room to room transport
- Environmentally friendly R410A refrigerant
- Reusable, washable filter
- Limited 2 year carry-in warranty

## SPECIFICATIONS

| Appearance                           |