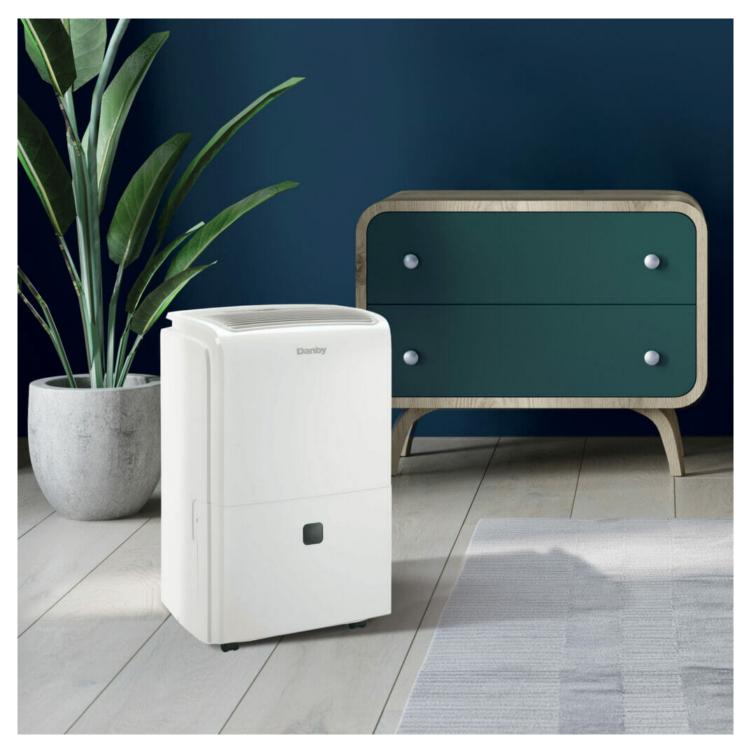

## DDR050EBPWDB

50 Pint Dehumidifier with Pump

## FEATURES

- 50 Pint (23.6 L) Dehumidifier: for humidity control in spaces greater than 3000 sq. ft.
- ENERGY STAR<sup>®</sup> Certified
- Electronic controls with LED display
- Powerful 2 speed fan
- Direct drain feature allows for continuous operation
- Vertical Pump: Unit can pump water directly into a sink or drain for continuous operation
- Auto restart: Unit automatically restarts after a power failure
- Auto de-icer: prevents frost build up
- 24 hour programmable timer
- Low temp function: Unit operates at temperatures as low as 5°C
- 4 castors for easy room to room transport
- Environmentally friendly R410A refrigerant
- Reusable, washable filter
- Limited 2 year carry-in warranty