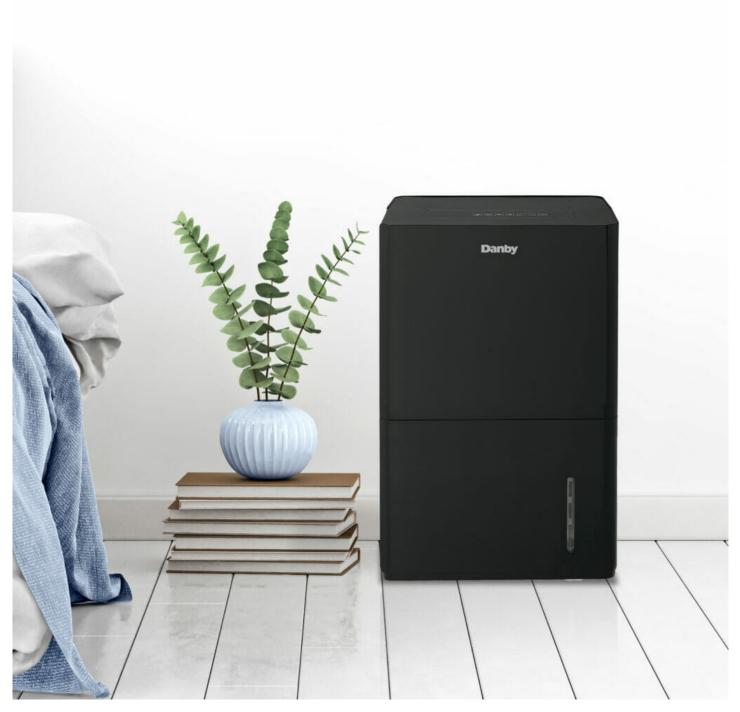

# **DDRO50BLPBDB-RF**

50 Pint Dehumidifier with Pump - Refurbished

Unit operates at temperature as low as 5°C (41°F)

## **DDR050BLPBDB-RF**

50 Pint Dehumidifier with Pump - Refurbished

### **FEATURES**

- 50 Pint (23.6 L) Dehumidifier: Controls humidity in spaces up to 3,000 sq. ft.
- Smart Dehumidify: Unit will automatically control room humidity by factoring in ambient temperature
- Direct drain feature allows for continuous operation
- Energy Star® Certified
- Electronic controls with LED display
- Powerful 2 speed fan
- Auto restart: Unit automatically restarts after a power failure
- Auto de-icer: Prevents frost build up
- 24-hour programmable timer
- Low Temp Function: Unit operates at temperatures as low as 5°C
- 4 castors for easy room-to-room transport
- Reusable, washable filter