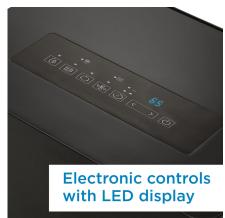

### **FEATURES**

- 50 Pint (23.6 L) Dehumidifier: Controls humidity in spaces up to 3,000 sq. ft.
- Smart Dehumidify: Unit will automatically control room humidity by factoring in ambient temperature
- Direct drain feature allows for continuous operation
- Energy Star® Certified
- Electronic controls with LED display
- Powerful 2 speed fan
- Auto restart: Unit automatically restarts after a power failure
- Auto de-icer: Prevents frost build up
- 24-hour programmable timer
- Low Temp Function: Unit operates at temperatures as low as 5°C
- 4 castors for easy room-to-room transport
- Reusable, washable filter