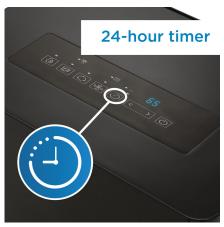

### **FEATURES**

- 50 Pint (23.6 L) Dehumidifier: Controls humidity in spaces up to 3,000 sq. ft.
- Smart Dehumidify: Unit will automatically control room humidity by factoring in ambient temperature
- Direct drain feature allows for continuous operation
- Energy Star® Certified
- Electronic controls with LED display
- Powerful 2 speed fan
- Auto restart: Unit automatically restarts after a power failure
- Auto de-icer: Prevents frost build up
- 24-hour programmable timer
- Low Temp Function: Unit operates at temperatures as low as 5°C
- 4 castors for easy room-to-room transport
- Reusable, washable filter