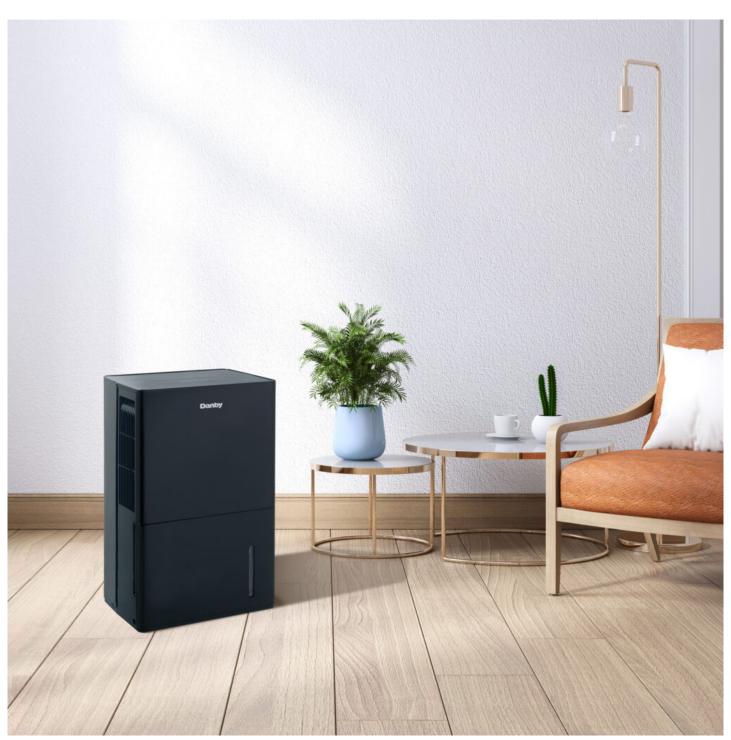

# **DDR050BLPBDB-ME**

50 Pint Dehumidifier with Pump in Black

#### **Appearance**

| Colour            | Black    |
|-------------------|----------|
| Installation Type | Portable |
| Primany Material  | Plastic  |
|                   |          |