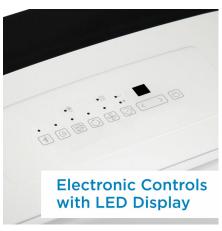

## **FEATURES**

- 50 Pint (23.6 L) Dehumidifier: Controls humidity in spaces up to 3,000 sq. ft.
- Smart Dehumidify: Unit will automatically control room humidity by factoring in ambient temperature
- Direct drain feature allows for continuous operation
- ENERGY STAR® Certified
- Electronic controls with LED display
- Powerful 2 speed fan
- Auto restart: Unit automatically restarts after a power failure
- Auto de-icer: Prevents frost build up
- 24-hour programmable timer
- Low Temp Function: Unit operates at temperatures as low as 5°C
- 4 castors for easy room-to-room transport
- Reusable, washable filter
- Environmentally friendly R410A refrigerant