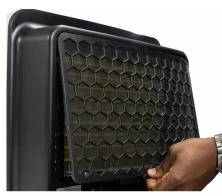

## **DDR050BJPWDB-RF**

50 Pint Dehumidifier with Pump - Refurbished

Reusable, Washable Filter

## **FEATURES**

- 50 Pint (23.6 L) Dehumidifier: Controls humidity in spaces up to 3,000 sq. ft.
- Smart Dehumidify: Unit will automatically control room humidity by factoring in ambient temperature
- Direct drain feature allows for continuous operation
- ENERGY STAR® Certified
- Electronic controls with LED display
- Powerful 2 speed fan
- Auto restart: Unit automatically restarts after a power failure
- Auto de-icer: Prevents frost build up
- 24-hour programmable timer
- Low Temp Function: Unit operates at temperatures as low as 5°C
- 4 castors for easy room-to-room transport
- Reusable, washable filter
- Environmentally friendly R410A refrigerant