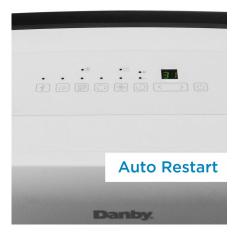

## **FEATURES**

- 50 Pint (23.6 L) Dehumidifier: Controls humidity in spaces up to 3,000 sq. ft.
- Smart Dehumidify: Unit will automatically control room humidity by factoring in ambient temperature
- Direct drain feature allows for continuous operation
- ENERGY STAR® Certified
- Electronic controls with LED display
- Powerful 2 speed fan
- Auto restart: Unit automatically restarts after a power failure
- Auto de-icer: Prevents frost build up
- 24-hour programmable timer
- Low Temp Function: Unit operates at temperatures as low as 5°C
- 4 castors for easy room-to-room transport
- Reusable, washable filter
- Environmentally friendly R410A refrigerant