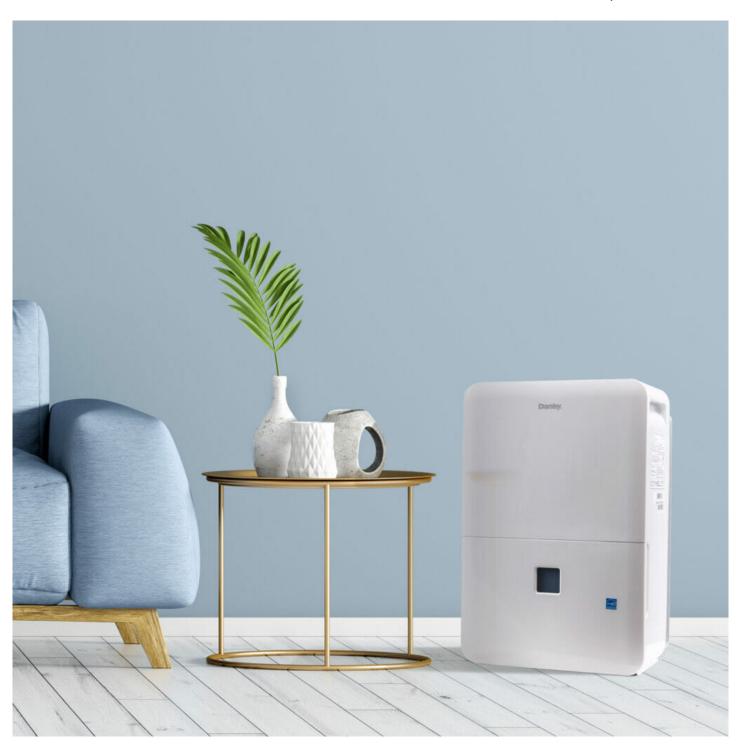

## **DDR050BJPWDB-RF**

50 Pint Dehumidifier with Pump - Refurbished

Reusable, Washable Filter

## **DDR050BJPWDB-RF**

50 Pint Dehumidifier with Pump - Refurbished