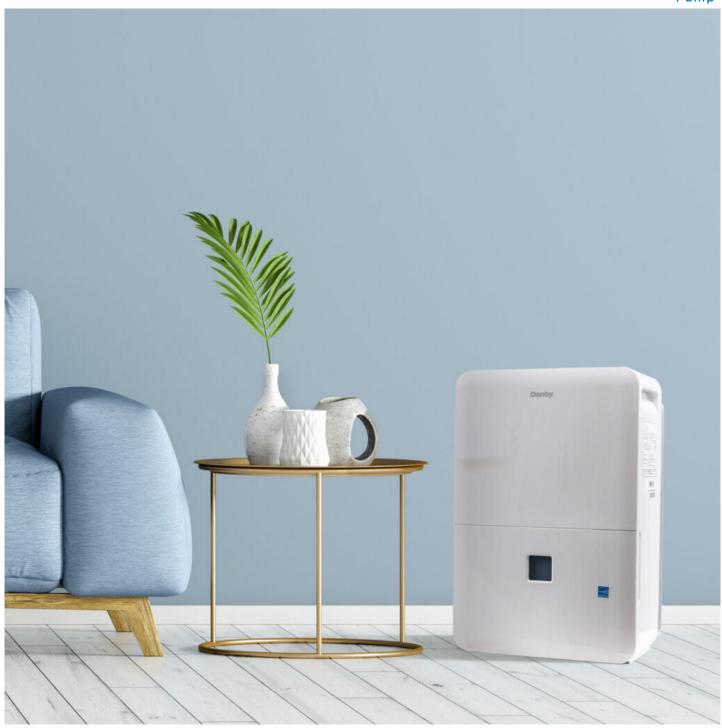

# **DDR050BJP2WDB**

DDR050BJPWDB 50 Pint Dehumidifier with Pump

Reusable, Washable Filter

## DDR050BJP2WDB

DDR050BJPWDB 50 Pint Dehumidifier with Pump

### **FEATURES**

- 50 Pint (23.6 L) Dehumidifier: Controls humidity in spaces up to 3,000 sq. ft.
- Electronic controls with LED display
- Smart Dehumidify: Unit will automatically control room humidity by factoring in ambient temperature
- Vertical Pump: Unit can pump water directly into a sink or drain for continuous operation
- R32 refrigerant
- Direct drain feature allows for continuous operation
- Auto restart: Unit automatically restarts after a power failure
- Auto de-icer: prevents frost build up
- Sync the 24-hour timer with your schedule to save energy
- Low temp function: Unit operates at temperatures as low as 5°C
- 4 castors for easy room-to-room transport
- Reusable, washable filter
- Limited 2 year carry-in warranty