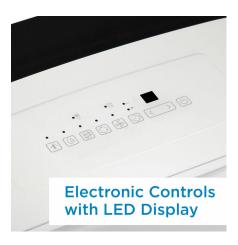

### **FEATURES**

- 50 Pint (23.6 L) Dehumidifier: Controls humidity in spaces up to 3,000 sq. ft.
- Electronic controls with LED display
- Smart Dehumidify: Unit will automatically control room humidity by factoring in ambient temperature
- Vertical Pump: Unit can pump water directly into a sink or drain for continuous operation
- R32 refrigerant
- Direct drain feature allows for continuous operation
- Auto restart: Unit automatically restarts after a power failure
- Auto de-icer: prevents frost build up
- Sync the 24-hour timer with your schedule to save energy
- Low temp function: Unit operates at temperatures as low as 5°C
- 4 castors for easy room-to-room transport
- Reusable, washable filter
- Limited 2 year carry-in warranty