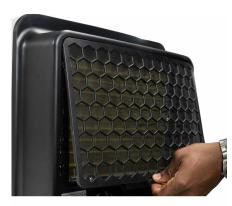

### **FEATURES**

- 50 Pint (23.6 L) Dehumidifier: Controls humidity in spaces up to 3,000 sq. ft.
- Electronic controls with LED display
- Smart Dehumidify: Unit will automatically control room humidity by factoring in ambient temperature
- Vertical Pump: Unit can pump water directly into a sink or drain for continuous operation
- R32 refrigerant
- Direct drain feature allows for continuous operation
- Auto restart: Unit automatically restarts after a power failure
- Auto de-icer: prevents frost build up
- Sync the 24-hour timer with your schedule to save energy
- Low temp function: Unit operates at temperatures as low as 5°C
- 4 castors for easy room-to-room transport
- Reusable, washable filter
- Limited 2 year carry-in warranty