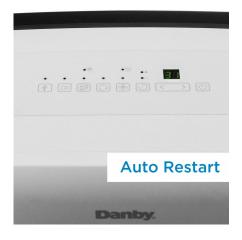

### **FEATURES**

- 50 Pint (23.6 L) Dehumidifier: Controls humidity in spaces up to 3,000 sq. ft.
- Electronic controls with LED display
- Smart Dehumidify: Unit will automatically control room humidity by factoring in ambient temperature
- Vertical Pump: Unit can pump water directly into a sink or drain for continuous operation
- R32 refrigerant
- Direct drain feature allows for continuous operation
- Auto restart: Unit automatically restarts after a power failure
- Auto de-icer: prevents frost build up
- Sync the 24-hour timer with your schedule to save energy
- Low temp function: Unit operates at temperatures as low as 5°C
- 4 castors for easy room-to-room transport
- Reusable, washable filter
- Limited 2 year carry-in warranty