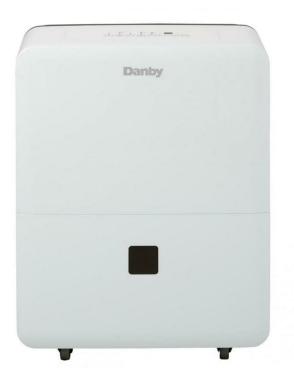

## DDR050BJ2WDB-ME

50 Pint Dehumidifier in White

## FEATURES

- 50 Pint (23.6 L) Dehumidifier: Controls humidity in spaces up to 3,000 sq. ft.
- Smart Dehumidify: Unit will automatically control room humidity by factoring in ambient temperature
- Direct drain feature allows for continuous operation
- ENERGY STAR<sup>®</sup> Certified
- Electronic controls with LED display
- Powerful 2 speed fan
- Auto restart: Unit automatically restarts after a power failure
- Auto de-icer: Prevents frost build up
- 24-hour programmable timer
- Low Temp Function: Unit operates at temperatures as low as 5°C
- 4 castors for easy room-to-room transport
- Reusable, washable filter
- R32 refrigerant
- Limited 2 year carry-in warranty