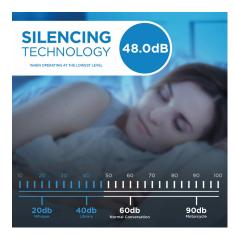

# **DDR050BCWDB-ME-6**

50 Pint Dehumidifier

White

49.5 dBs

### **FEATURES**

- 50-pint Dehumidifier: controls humidity in spaces up to 3,000 sq. ft.
- Bucket Capacity: 16 L / 4.23 Gal
- Wireless: can be used to control amount of water level into bucket
- ENERGY STAR® Certified
- Electronic controls with LED display
- Powerful 2 speed fan
- Direct drain feature allows for continuous operation
- Auto restart: Unit automatically restarts after a power failure
- 24-hour programmable timer
- Noise Level: 48-49.5
- 4 castors for easy room to room transport
- Reusable, washable dust filter
- Tank Lock: The lock in the water tank helps ensure the unit orientation is always correct.
- Limited 2-year carry in warranty

#### **Performance** Decibel Rating (High)

| Power |  |  |  |
|-------|--|--|--|

| Power             |       |
|-------------------|-------|
| Voltage           | 115 V |
| Amperage          | 8 A   |
| Wattage           | 480 W |
| Power Cord Length | 4.9 " |