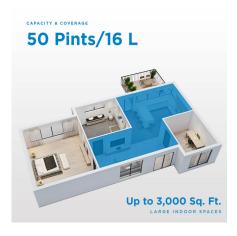

### **FEATURES**

- 50-pint Dehumidifier: controls humidity in spaces up to 3,000 sq. ft.
- Bucket Capacity: 16 L / 4.23 Gal
- Wireless: can be used to control amount of water level into bucket
- ENERGY STAR® Certified
- Electronic controls with LED display
- Powerful 2 speed fan
- Direct drain feature allows for continuous operation
- Auto restart: Unit automatically restarts after a power failure
- 24-hour programmable timer
- Noise Level: 48-49.5
- 4 castors for easy room to room transport
- Reusable, washable dust filter
- Tank Lock: The lock in the water tank helps ensure the unit orientation is always correct.
- Limited 2-year carry in warranty

#### Cooling

| Cooling Area          | 3000 sq.ft |
|-----------------------|------------|
| Refrigerant           | R410A      |
| Amount of Refrigerant | 280        |