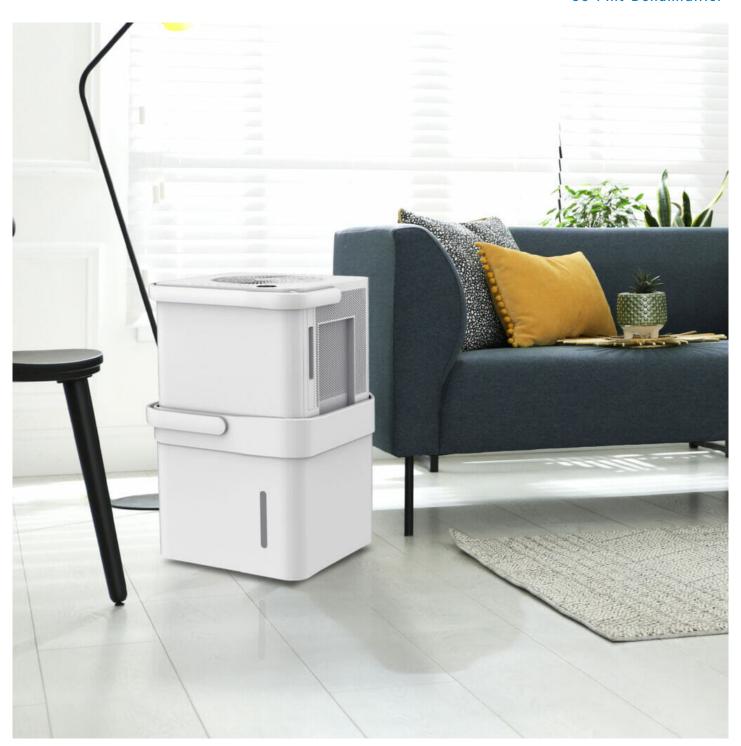

# **DDR050BCWDB-ME-6**

50 Pint Dehumidifier

White

49.5 dBs

### **FEATURES**

- 50-pint Dehumidifier: controls humidity in spaces up to 3,000 sq. ft.
- Bucket Capacity: 16 L / 4.23 Gal
- Wireless: can be used to control amount of water level into bucket
- ENERGY STAR® Certified
- Electronic controls with LED display
- Powerful 2 speed fan
- Direct drain feature allows for continuous operation
- Auto restart: Unit automatically restarts after a power failure
- 24-hour programmable timer
- Noise Level: 48-49.5
- 4 castors for easy room to room transport
- Reusable, washable dust filter
- Tank Lock: The lock in the water tank helps ensure the unit orientation is always correct.
- Limited 2-year carry in warranty