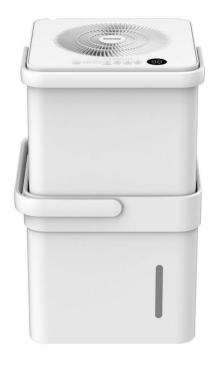

# **DDR050BCWDB-ME-6**

50 Pint Dehumidifier

White

49.5 dBs

### **FEATURES**

- 50-pint Dehumidifier: controls humidity in spaces up to 3,000 sq. ft.
- Bucket Capacity: 16 L / 4.23 Gal
- Wireless: can be used to control amount of water level into bucket
- ENERGY STAR® Certified
- Electronic controls with LED display
- Powerful 2 speed fan
- Direct drain feature allows for continuous operation
- Auto restart: Unit automatically restarts after a power failure
- 24-hour programmable timer
- Noise Level: 48-49.5
- 4 castors for easy room to room transport
- Reusable, washable dust filter
- Tank Lock: The lock in the water tank helps ensure the unit orientation is always correct.
- Limited 2-year carry in warranty