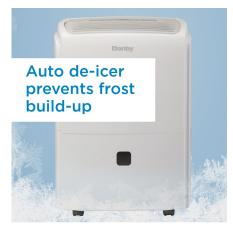

### **FEATURES**

- 40 Pint (19.8L) Dehumidifier: controls humidity in spaces up to 2500 sq. ft.
- Direct drain feature allows for continuous operation.
- Auto restart: Unit automatically restarts after a power failure.
- Auto de-icer: prevents frost build up.
- ENERGY STAR® Certified.
- Electronic controls with LED display.
- Powerful 2 speed fan.
- Low temp function: Unit operates at temperatures as low as 5°C.
- 4 castors for easy room to room transport.
- Reusable, washable filter