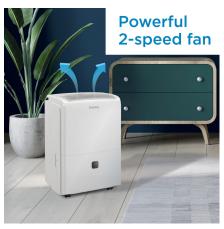

### **FEATURES**

- 40 Pint (19.8L) Dehumidifier: controls humidity in spaces up to 2500 sq. ft.
- Direct drain feature allows for continuous operation.
- Auto restart: Unit automatically restarts after a power failure.
- Auto de-icer: prevents frost build up.
- ENERGY STAR® Certified.
- Electronic controls with LED display.
- Powerful 2 speed fan.
- Low temp function: Unit operates at temperatures as low as 5°C.
- 4 castors for easy room to room transport.
- Reusable, washable filter