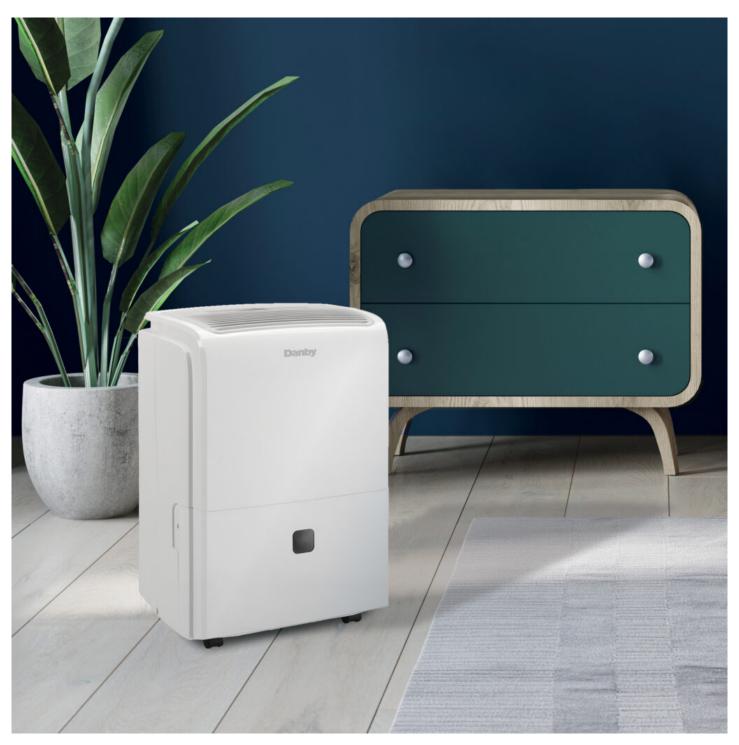

# **DDR040EB2WDB**

40 Pint Dehumidifier in White

## DDR040EB2WDB

40 Pint Dehumidifier in White