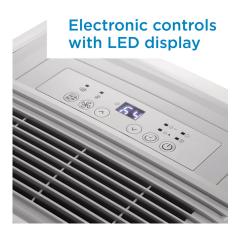

### **FEATURES**

- 40 Pint (19.8L) Dehumidifier: controls humidity in spaces up to 2500 sq. ft.
- Direct drain feature allows for continuous operation.
- Auto restart: Unit automatically restarts after a power failure.
- Auto de-icer: prevents frost build up.
- ENERGY STAR® Certified.
- Electronic controls with LED display.
- Powerful 2 speed fan.
- Low temp function: Unit operates at temperatures as low as 5°C.
- 4 castors for easy room to room transport.
- Reusable, washable filter