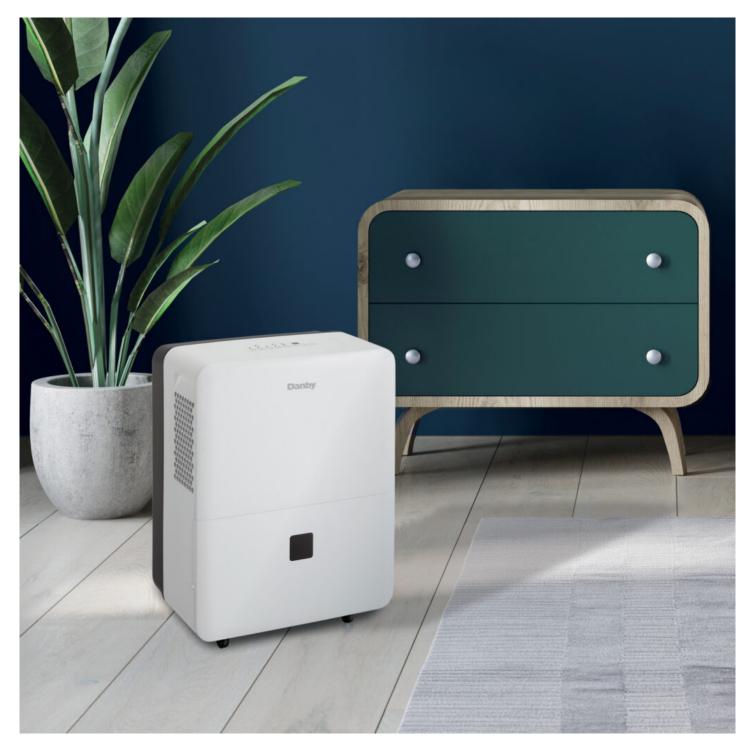

## DDR040BJWDB-ME

40 Pint Dehumidifier

## FEATURES

- 40 Pint (19 L) Dehumidifier: Controls humidity in spaces up to 2,500 sq. ft.
- Smart Dehumidify: Unit will automatically control room humidity by factoring in ambient temperature
- Direct drain feature allows for continuous operation
- ENERGY STAR<sup>®</sup> Certified
- Electronic controls with LED display
- Powerful 2 speed fan
- Auto restart: Unit automatically restarts after a power failure
- Auto de-icer: Prevents frost build up
- 24-hour programmable timer
- Low Temp Function: Unit operates at temperatures as low as 5°C
- 4 castors for easy room-to-room transport
- Reusable, washable filter
- Environmentally friendly R410A refrigerant
- Limited 2 year carry-in warranty