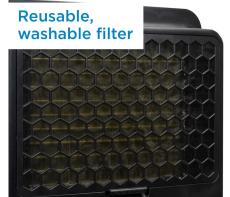

## FEATURES

- 40 Pint (19 L) Dehumidifier: Controls humidity in spaces up to 2,500 sq. ft.
- Smart Dehumidify: Unit will automatically control room humidity by factoring in ambient temperature
- Direct drain feature allows for continuous operation
- ENERGY STAR<sup>®</sup> Certified
- Electronic controls with LED display
- Powerful 2 speed fan
- Auto restart: Unit automatically restarts after a power failure
- Auto de-icer: Prevents frost build up
- 24-hour programmable timer
- Low Temp Function: Unit operates at temperatures as low as 5°C
- 4 castors for easy room-to-room transport
- Reusable, washable filter
- Environmentally friendly R410A refrigerant
- Limited 2 year carry-in warranty