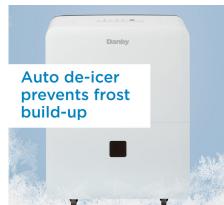

## FEATURES

- 40 Pint (19 L) Dehumidifier: Controls humidity in spaces up to 2,500 sq. ft.
- Smart Dehumidify: Unit will automatically control room humidity by factoring in ambient temperature
- Direct drain feature allows for continuous operation
- ENERGY STAR<sup>®</sup> Certified
- Electronic controls with LED display
- Powerful 2 speed fan
- Auto restart: Unit automatically restarts after a power failure
- Auto de-icer: Prevents frost build up
- 24-hour programmable timer
- Low Temp Function: Unit operates at temperatures as low as 5°C
- 4 castors for easy room-to-room transport
- Reusable, washable filter
- Environmentally friendly R410A refrigerant
- Limited 2 year carry-in warranty