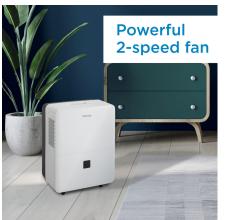

## FEATURES

- 40 Pint (19 L) Dehumidifier: Controls humidity in spaces up to 2,500 sq. ft.
- Smart Dehumidify: Unit will automatically control room humidity by factoring in ambient temperature
- Direct drain feature allows for continuous operation
- ENERGY STAR<sup>®</sup> Certified
- Electronic controls with LED display
- Powerful 2 speed fan
- Auto restart: Unit automatically restarts after a power failure
- Auto de-icer: Prevents frost build up
- 24-hour programmable timer
- Low Temp Function: Unit operates at temperatures as low as 5°C
- 4 castors for easy room-to-room transport
- Reusable, washable filter
- Environmentally friendly R410A refrigerant
- Limited 2 year carry-in warranty