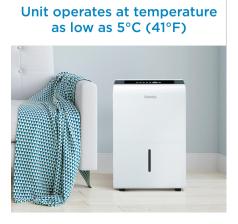

# **FEATURES**

- 40 Pint (19L) Dehumidifier: controls humidity in spaces up to 2500 sq. ft.
- Smart Dehumidify: Unit will automatically control room humidity by factoring in ambient temperature
- Direct drain feature allows for continuous operation Capacity (per 24hrs)
- ENERGY STAR® Certified
- Electronic controls with LED display
- Powerful 2 speed fan
- Auto restart: Unit automatically restarts after a power failure
- Silent Operation: Operates between 48dB-50dB (Low-High fan speeds)
- Auto de-icer: prevents frost build up
- 24 hour programmable timer
- Low temp function: Unit operates at temperatures as low as 5°C
- 4 castors for easy room to room transport
- Reusable, washable filter
- R410A Refrigerant
- Limited 2 year carry-in warranty