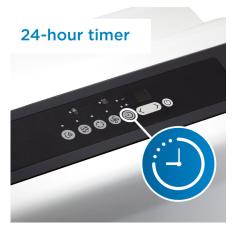

# **FEATURES**

- 40 Pint (19L) Dehumidifier: controls humidity in spaces up to 2500 sq. ft.
- Smart Dehumidify: Unit will automatically control room humidity by factoring in ambient temperature
- Direct drain feature allows for continuous operation Capacity (per 24hrs)
- ENERGY STAR® Certified
- Electronic controls with LED display
- Powerful 2 speed fan
- Auto restart: Unit automatically restarts after a power failure
- Silent Operation: Operates between 48dB-50dB (Low-High fan speeds)
- Auto de-icer: prevents frost build up
- 24 hour programmable timer
- Low temp function: Unit operates at temperatures as low as 5°C
- 4 castors for easy room to room transport
- Reusable, washable filter
- R410A Refrigerant
- Limited 2 year carry-in warranty