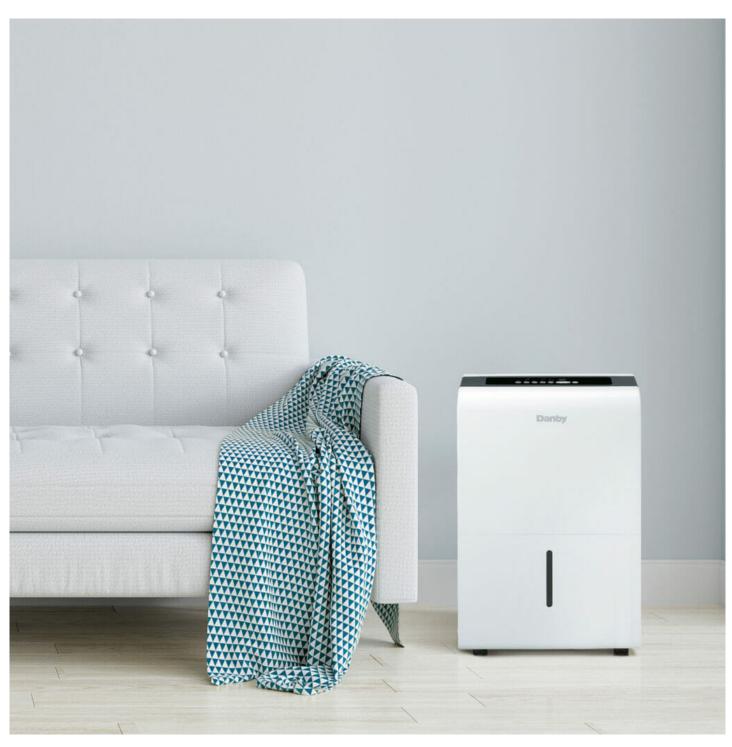

# **DDR040BFCWDB-ME**

40 Pint Dehumidifier

# **DDR040BFCWDB-ME**

40 Pint Dehumidifier

40

# **FEATURES**

- 40 Pint (19L) Dehumidifier: controls humidity in spaces up to 2500 sq. ft.
- Smart Dehumidify: Unit will automatically control room humidity by factoring in ambient temperature
- Direct drain feature allows for continuous operation Capacity (per 24hrs)
- ENERGY STAR® Certified
- Electronic controls with LED display
- Powerful 2 speed fan
- Auto restart: Unit automatically restarts after a power failure
- Silent Operation: Operates between 48dB-50dB (Low-High fan speeds)
- Auto de-icer: prevents frost build up
- 24 hour programmable timer
- Low temp function: Unit operates at temperatures as low as 5°C
- 4 castors for easy room to room transport
- Reusable, washable filter
- R410A Refrigerant
- Limited 2 year carry-in warranty