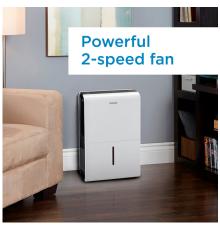

# **FEATURES**

- 40 Pint (19L) Dehumidifier: controls humidity in spaces up to 2500 sq. ft.
- Smart Dehumidify: Unit will automatically control room humidity by factoring in ambient temperature
- Direct drain feature allows for continuous operation Capacity (per 24hrs)
- ENERGY STAR® Certified
- Electronic controls with LED display
- Powerful 2 speed fan
- Auto restart: Unit automatically restarts after a power failure
- Silent Operation: Operates between 48dB-50dB (Low-High fan speeds)
- Auto de-icer: prevents frost build up
- 24 hour programmable timer
- Low temp function: Unit operates at temperatures as low as 5°C
- 4 castors for easy room to room transport
- Reusable, washable filter
- R410A Refrigerant
- Limited 2 year carry-in warranty