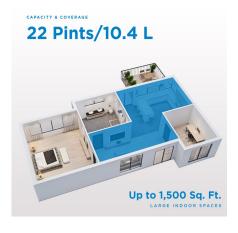

## **FEATURES**

- 22 Pint (10.4L) Dehumidifier: controls humidity in spaces up to 1500 sq. ft.
- Energy Star® Certified
- Electronic controls with LED display
- Powerful 2 speed fan
- Smart Dehumidify: Unit will automatically control room humidity by factoring in ambient temperature
- Direct drain feature allows for continuous operation
- Auto restart: Unit automatically restarts after a power failure
- Auto de-icer: prevents frost build up
- 24 hour programmable timer
- Low temp function: Unit operates at temperatures as low as 5°C
- 4 castors for easy room to room transport