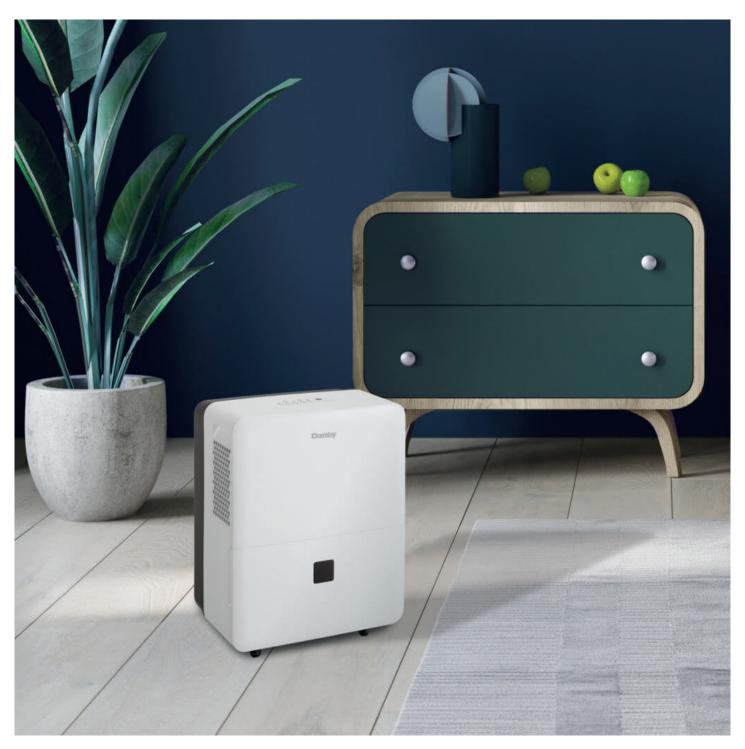

## **DDR020BJWDB**

22 Pint Dehumidifier

## **FEATURES**

- 22 Pint (10.4L) Dehumidifier: controls humidity in spaces up to 1500 sq. ft.
- Energy Star® Certified
- Electronic controls with LED display
- Powerful 2 speed fan
- Smart Dehumidify: Unit will automatically control room humidity by factoring in ambient temperature
- Direct drain feature allows for continuous operation
- Auto restart: Unit automatically restarts after a power failure
- Auto de-icer: prevents frost build up
- 24 hour programmable timer
- Low temp function: Unit operates at temperatures as low as 5°C
- 4 castors for easy room to room transport