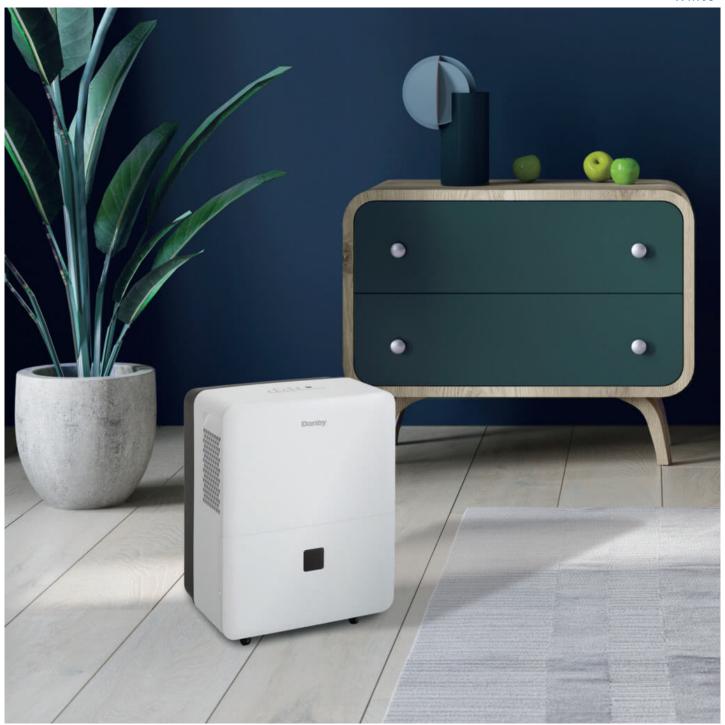

## **DDR020BJ2WDB**

22 Pint Dehumidifier with Smart Dehumidify in White

22 Pint Dehumidifier with Smart Dehumidify in White

## **FEATURES**

- 22-pint Dehumidifier: controls humidity in spaces up to 1,500 sq. ft.
- Energy Star® Certified
- Electronic controls with LED display
- Powerful 2 speed fan
- Smart Dehumidify: Unit will automatically control room humidity by factoring in ambient temperature
- Direct drain feature allows for continuous operation
- Auto restart: Unit automatically restarts after a power failure
- Auto de-icer: prevents frost build up
- 24 hour programmable timer
- Low temp function: Unit operates at temperatures as low as 5°C
- 4 castors for easy room to room transport
- Reusable, washable filter
- Environmentally friendly R32 refrigerant