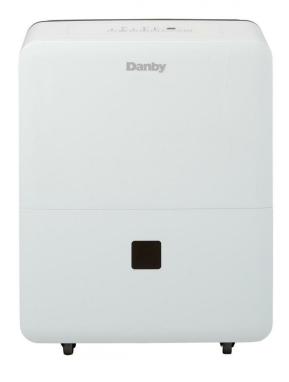

## **DDR020BJ2WDB**

22 Pint Dehumidifier with Smart Dehumidify in White

22 Pint Dehumidifier with Smart Dehumidify in White

## Weight & Dimensions

| Product WxDxH                 | 15.2" x 10.94" x 19.72"<br>38.61cm x 27.79cm x 50.09cm  |
|-------------------------------|---------------------------------------------------------|
| Shipping WxDxH                | 16.54" x 11.69" x 20.87"<br>42.01cm x 29.69cm x 53.01cm |
| Product Weight/Package Weight | 33.1 lb (15.01 kg) / 35.7 lb (16.19 kg)                 |