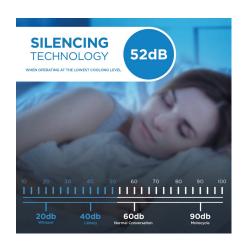

## **FEATURES**

- 22-pint Dehumidifier: controls humidity in spaces up to 1,500 sq. ft.
- Energy Star® Certified
- Electronic controls with LED display
- Powerful 2 speed fan
- Smart Dehumidify: Unit will automatically control room humidity by factoring in ambient temperature
- Direct drain feature allows for continuous operation
- Auto restart: Unit automatically restarts after a power failure
- Auto de-icer: prevents frost build up
- 24 hour programmable timer
- Low temp function: Unit operates at temperatures as low as 5°C
- 4 castors for easy room to room transport
- Reusable, washable filter
- Environmentally friendly R32 refrigerant