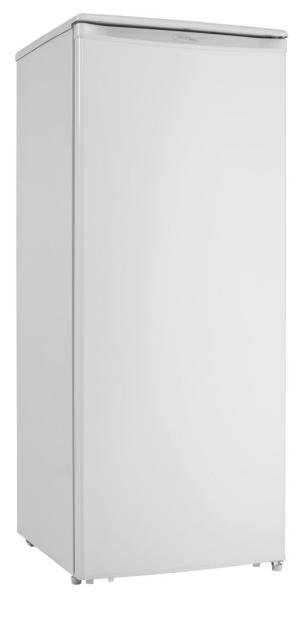

## **DUFM085A4WDD-T**

Health 8.5 cu. ft. Upright Freezer

## **FEATURES**

- 8.5 cu. ft. (241 L) capacity upright freezer
- Temperature Range (-12°C to -24°C) (10.4°F to -11.2°F).
- E-Star-Energy efficient
- Environmentally friendly R600a refrigerant
- Manual defrost with drip tray
- 3 quick freeze shelves
- 4 door shelves for smaller, frequently used items
- Mechanical thermostat is conveniently located for easy temperature control
- Rounded door with integrated door handle provides a modern look
- Reversible door hinge allows for right or left door opening
- 2 adjustable legs for leveling and height flexibility
- 5 foot power cord gives flexibility for installation
- Includes a TMD (Temperature Monitoring Device)
  NIST Certified Thermometer