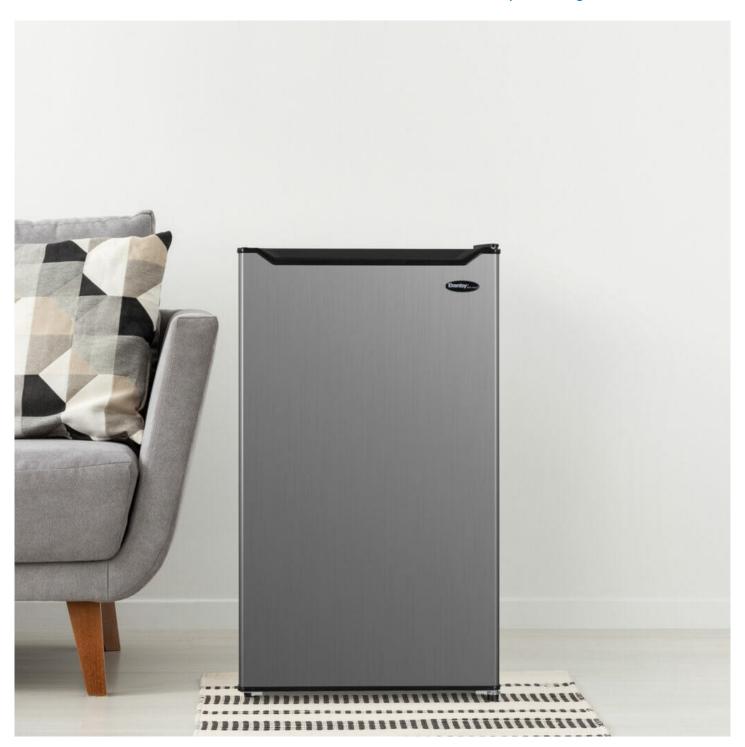

# DCR044B1SLM-6

4.4 cu. ft. Compact Fridge in Stainless Steel

Section refroidisseur pleine largeur

4.4 cu. ft. Compact Fridge in Stainless Steel

#### **Appearance**

| Colour            | Stainless Steel |
|-------------------|-----------------|
| Door Material     | Metal           |
| Door Orientation  | Reversible      |
| Handle Type       | Recessed Handle |
| Installation Type | Freestanding    |
| Number of Shelves | 1               |