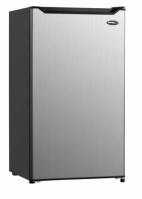

# DCR044B1SLM-6

4.4 cu. ft. Compact Fridge in Stainless Steel

Section refroidisseur pleine largeur

4.4 cu. ft. Compact Fridge in Stainless Steel

#### **Appearance**

| Colour            | Stainless Steel |
|-------------------|-----------------|
| Door Material     | Metal           |
| Door Orientation  | Reversible      |
| Handle Type       | Recessed Handle |
| Installation Type | Freestanding    |
| Number of Shelves | 1               |