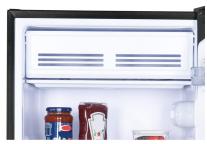

# **FEATURES**

- 4.4 cu. ft. (125 L) Capacity Compact Refrigerator
- ENERGY STAR® compliant, energy-efficient to help you save money without sacrificing performance
- Environmentally friendly R600a refrigerant
- Full width chiller section
- Manual defrost system
- 1 full width and 1 1/2 width adjustable glass shelves
- Integrated door shelving with tall bottle storage
- Vegetable Crisper
- Mechanical thermostat
- Integrated door handle
- Reversible door hinge
- Smooth back design
- 12 months parts and labor coverage