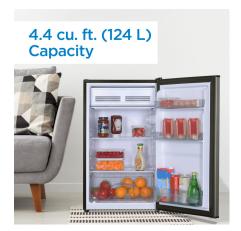

# **FEATURES**

- 4.4 cu. ft. (125 L) Capacity Compact Refrigerator
- ENERGY STAR® compliant, energy-efficient to help you save money without sacrificing performance
- Environmentally friendly R600a refrigerant
- Full width chiller section
- Manual defrost system
- 1 full width and 1 1/2 width adjustable glass shelves
- Integrated door shelving with tall bottle storage
- Vegetable Crisper
- Mechanical thermostat
- Integrated door handle
- Reversible door hinge
- Smooth back design
- 12 months parts and labor coverage

#### Capacity

Capacity 4.4 cu.ft