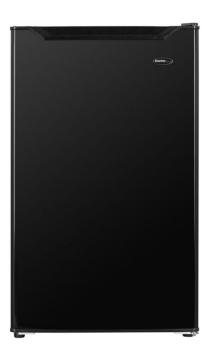

## **DCR044B1BM-6** 4.4 cu. ft. Compact Fridge in Black

## FEATURES

- 4.4 cu. ft. (125 L) Capacity Compact Refrigerator
- ENERGY STAR<sup>®</sup> certified, energy-efficient to help you save money without sacrificing performance
- R600a refrigerant
- Full width chiller section
- Manual defrost system
- 1 full width and 1 1/2 width adjustable glass shelves
- Integrated door shelving with tall bottle storage
- Vegetable Crisper
- Mechanical thermostat
- Integrated door handle
- Reversible door hinge
- Smooth back design
- 12 months parts and labor coverage