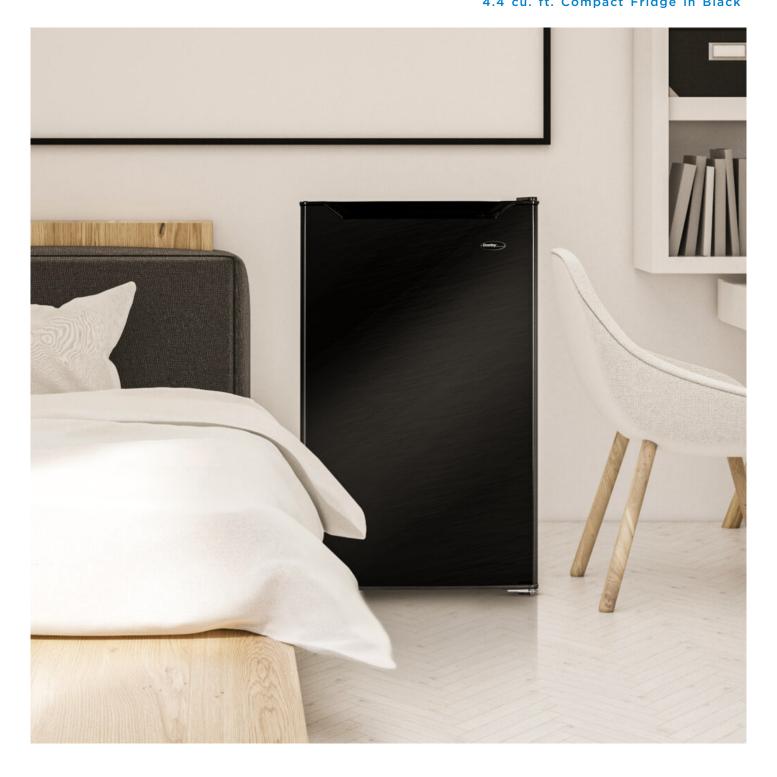

## **DCR044B1BM-6** 4.4 cu. ft. Compact Fridge in Black

## FEATURES

- 4.4 cu. ft. (125 L) Capacity Compact Refrigerator
- ENERGY STAR<sup>®</sup> certified, energy-efficient to help you save money without sacrificing performance
- R600a refrigerant
- Full width chiller section
- Manual defrost system
- 1 full width and 1 1/2 width adjustable glass shelves
- Integrated door shelving with tall bottle storage
- Vegetable Crisper
- Mechanical thermostat
- Integrated door handle
- Reversible door hinge
- Smooth back design
- 12 months parts and labor coverage