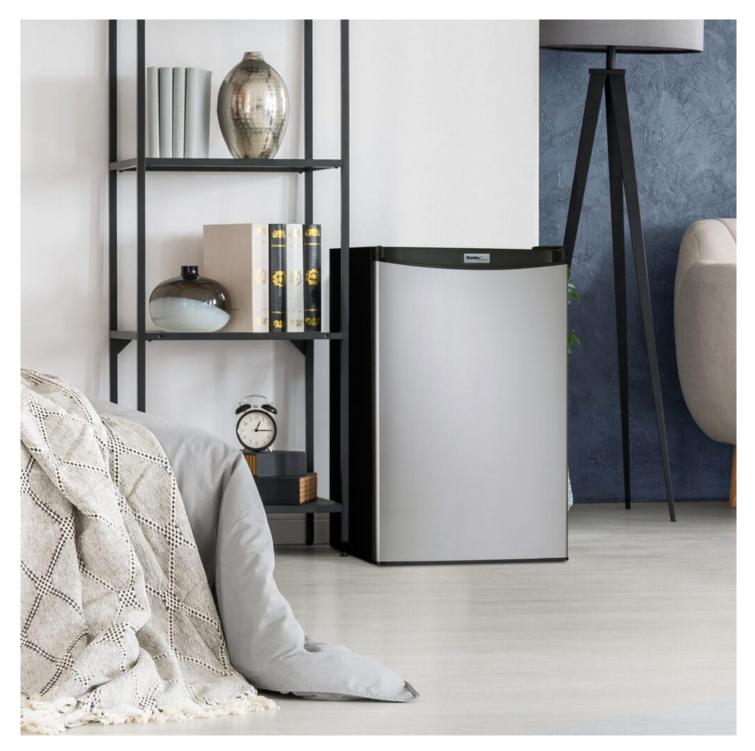

## DCR044A2BSLDD

Designer 4.4 cu. ft. Compact Refrigerator

Integrated door shelving with tall bottle storage

Full width freezer section

## FEATURES

- 4.4 cu. ft. (125 L) Capacity Compact Refrigerator
- Energy Star<sup>®</sup> compliant, energy-efficient to help you save money without sacrificing performance
- Environmentally friendly R600a refrigerant
- Spotless steel door finish looks identical to real stainless steel but without the smudging
- Semi-automatic defrost
- Full-width freezer section
- 2 full-width and 1 1/2 width adjustable glass shelves
- Integrated door shelving with tall bottle storage
- CanStor<sup>®</sup> beverage dispensing system
- Mechanical thermostat
- Integrated door handle
- Reversible door hinge
- Smooth back design
- 18 months parts and labor coverage