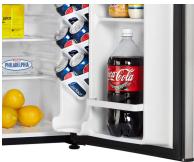

## FEATURES

- 4.4 cu. ft. (125 L) Capacity Compact Refrigerator
- Energy Star<sup>®</sup> compliant, energy-efficient to help you save money without sacrificing performance
- Environmentally friendly R600a refrigerant
- Spotless steel door finish looks identical to real stainless steel but without the smudging
- Semi-automatic defrost
- Full-width freezer section
- 2 full-width and 1 1/2 width adjustable glass shelves
- Integrated door shelving with tall bottle storage
- CanStor<sup>®</sup> beverage dispensing system
- Mechanical thermostat
- Integrated door handle
- Reversible door hinge
- Smooth back design
- 18 months parts and labor coverage