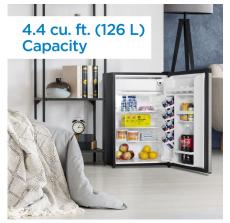

## FEATURES

- 4.4 cu. ft. (125 L) Capacity Compact Refrigerator
- Energy Star<sup>®</sup> compliant, energy-efficient to help you save money without sacrificing performance
- Environmentally friendly R600a refrigerant
- Spotless steel door finish looks identical to real stainless steel but without the smudging
- Semi-automatic defrost
- Full-width freezer section
- 2 full-width and 1 1/2 width adjustable glass shelves
- Integrated door shelving with tall bottle storage
- CanStor<sup>®</sup> beverage dispensing system
- Mechanical thermostat
- Integrated door handle
- Reversible door hinge
- Smooth back design
- 18 months parts and labor coverage

## SPECIFICATIONS

Product Weight/Package Weight

| Apperance              |                                                         |
|------------------------|---------------------------------------------------------|
| Colour                 | spotless steel                                          |
|                        | · · · · · · · · · · · · · · · · · · ·                   |
| Capacity               |                                                         |
| Capacity               | 4.4 cu.ft                                               |
| Cooling                |                                                         |
| Refrigerant            | R600a                                                   |
| Amount of Refrigerant  | 20                                                      |
| Weight & Dimensions    |                                                         |
| Product WxDxH          | 20.71" x 20.87" x 32.72"<br>52.60cm x 53.01cm x 83.11cm |
| Interior Product WxDxH | 18.11" x 16.73" x 28.74"<br>46.00cm x 42.49cm x 73.00cm |
| Shipping WxDxH         | 22.24" x 22.64" x 34.65"<br>56.49cm x 57.51cm x 88.01cm |