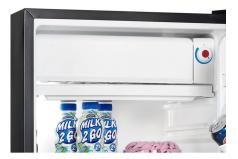

## FEATURES

- 4.4 cu. ft. (125 L) Capacity Compact Refrigerator
- Energy Star<sup>®</sup> compliant, energy-efficient to help you save money without sacrificing performance
- Environmentally friendly R600a refrigerant
- Spotless steel door finish looks identical to real stainless steel but without the smudging
- Semi-automatic defrost
- Full-width freezer section
- 2 full-width and 1 1/2 width adjustable glass shelves
- Integrated door shelving with tall bottle storage
- CanStor<sup>®</sup> beverage dispensing system
- Mechanical thermostat
- Integrated door handle
- Reversible door hinge
- Smooth back design
- 18 months parts and labor coverage