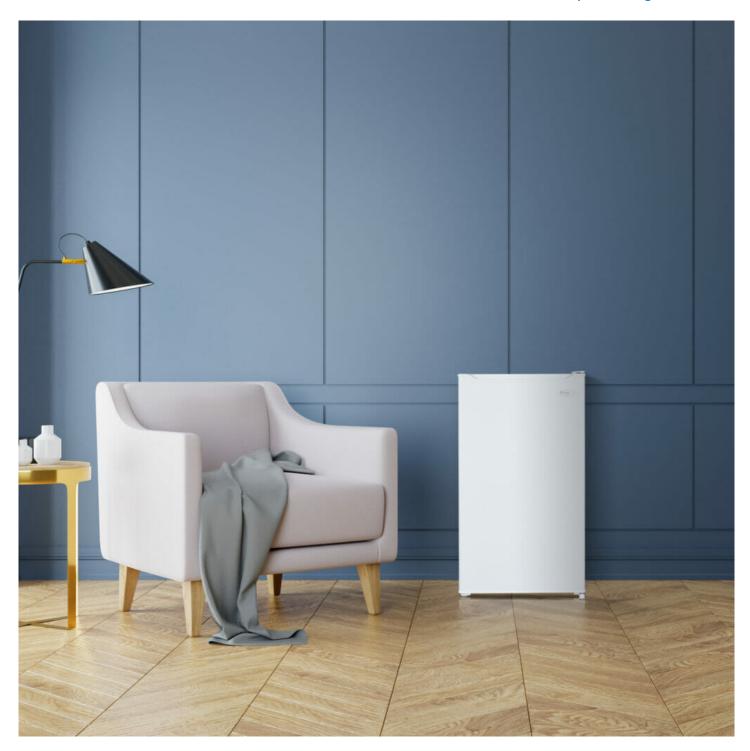

## DCR033B1WM

3.3 cu. ft. Compact Fridge in White

## **FEATURES**

- 3.3 cu. ft. (93 L) Capacity Compact Refrigerator
- ENERGY STAR® compliant, energy-efficient to help you save money without sacrificing performance
- Environmentally friendly R600a refrigerant
- Full width chiller section
- Manual defrost system
- 1 full width and 1 1/2 width adjustable glass shelves
- Integrated door shelving with tall bottle storage
- Vegetable Crisper
- Mechanical thermostat
- Integrated door handle
- Reversible door hinge
- Smooth back design
- 12 months parts and labor coverage