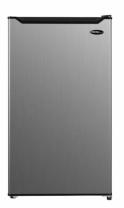

## DCR033B1SLM

3.3 cu. ft. Compact Fridge in Stainless Steel

3.3 cu. ft. (93 L) Capacity

Full width chiller section

45.19 lb (20.50 kg) / 49.82 lb (22.60 kg)

3.3 cu. ft. Compact Fridge in Stainless Steel

## **FEATURES**

- 3.3 cu. ft. (93 L) Capacity Compact Refrigerator
- ENERGY STAR® compliant, energy-efficient to help you save money without sacrificing performance
- Environmentally friendly R600a refrigerant
- Full width chiller section
- Manual defrost system
- 1 full width and 1 1/2 width adjustable glass shelves
- Integrated door shelving with tall bottle storage
- Vegetable Crisper
- Mechanical thermostat
- Integrated door handle
- Reversible door hinge
- Smooth back design
- 12 months parts and labor coverage