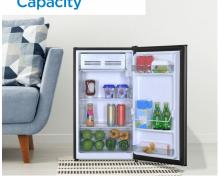

## **FEATURES**

- 3.3 cu. ft. (93 L) Capacity Compact Refrigerator
- ENERGY STAR® compliant, energy-efficient to help you save money without sacrificing performance
- Environmentally friendly R600a refrigerant
- Full width chiller section
- Manual defrost system
- 1 full width and 1 1/2 width adjustable glass shelves
- Integrated door shelving with tall bottle storage
- Vegetable Crisper
- Mechanical thermostat
- Integrated door handle
- Reversible door hinge
- Smooth back design
- 12 months parts and labor coverage