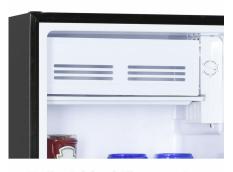

## **FEATURES**

- 3.3 cu. ft. (93 L) Capacity Compact Refrigerator
- ENERGY STAR® compliant, energy-efficient to help you save money without sacrificing performance
- Environmentally friendly R600a refrigerant
- Full width chiller section
- Manual defrost system
- 1 full width and 1 1/2 width adjustable glass shelves
- Integrated door shelving with tall bottle storage
- Vegetable Crisper
- Mechanical thermostat
- Integrated door handle
- Reversible door hinge
- Smooth back design
- 12 months parts and labor coverage