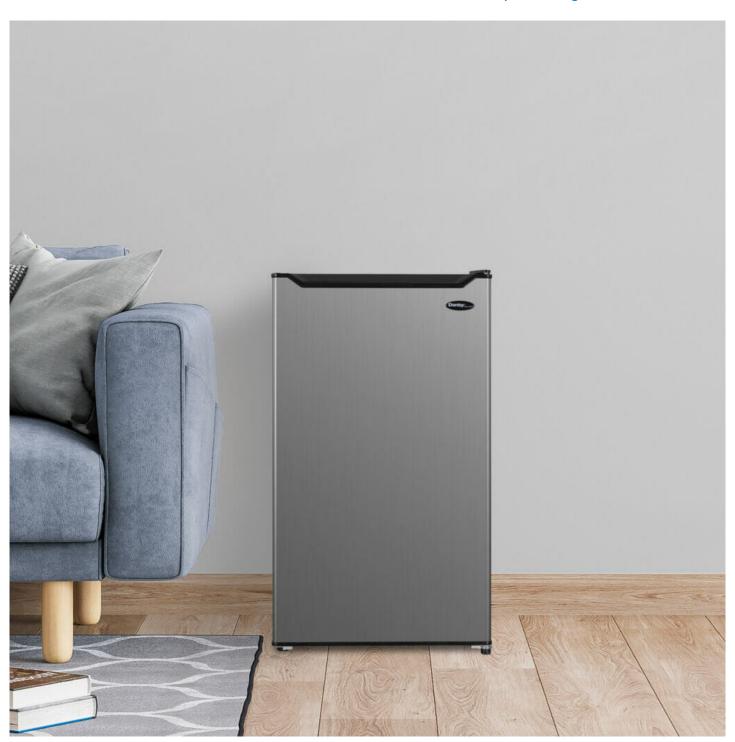

## DCR033B1SLM

3.3 cu. ft. Compact Fridge in Stainless Steel

3.3 cu. ft. (93 L) Capacity

Full width chiller section

45.19 lb (20.50 kg) / 49.82 lb (22.60 kg)

3.3 cu. ft. Compact Fridge in Stainless Steel

## **FEATURES**

- 3.3 cu. ft. (93 L) Capacity Compact Refrigerator
- ENERGY STAR® compliant, energy-efficient to help you save money without sacrificing performance
- Environmentally friendly R600a refrigerant
- Full width chiller section
- Manual defrost system
- 1 full width and 1 1/2 width adjustable glass shelves
- Integrated door shelving with tall bottle storage
- Vegetable Crisper
- Mechanical thermostat
- Integrated door handle
- Reversible door hinge
- Smooth back design
- 12 months parts and labor coverage