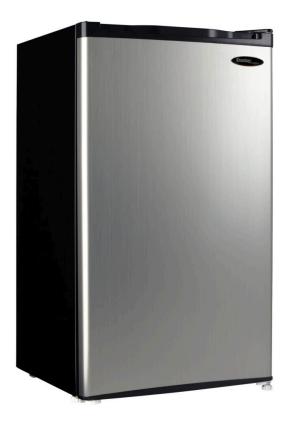

## FEATURES

- 3.2 cu. ft. (L) capacity compact refrigerator
- Energy Star compliant
- Environmentally friendly R600a refrigerant
- Manual defrost system
- 1 full and 1 half width wire shelves in fridge
- Integrated door shelving with tall bottle storage
- CanStor<sup>®</sup> beverage dispenser
- Mechanical thermostat
- Integrated door handle
- Reversible door hinge
- Smooth back design

## Weight & Dimensions

| Product WxDxH                 | 18 11/16" x 17 5/8" x 32 11/16"<br>45.72cm x 43.18cm x 81.28cm |
|-------------------------------|----------------------------------------------------------------|
| Shipping WxDxH                | 33.86" x 18.23" x 20.24"<br>86.00cm x 46.30cm x 51.41cm        |
| Product Weight/Package Weight | 46.3 lb (21.00 kg) / 50.7 lb (23.00 kg)                        |