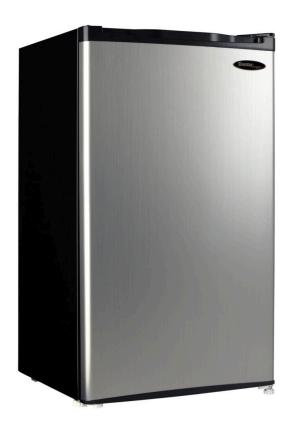

# DCR032C1BSLDD-3

Spotless Steel

Designer 3.2 cu. ft. Compact Refrigerator

### **Appearance** Colour

Capacity

Capacity 3.2 cu.ft

### Weight & Dimensions

18 11/16" x 17 5/8" x 32 11/16" Product WxDxH 45.72cm x 43.18cm x 81.28cm Product Weight/Package Weight 46 lb (20.87 kg) / 53 lb (24.04 kg)