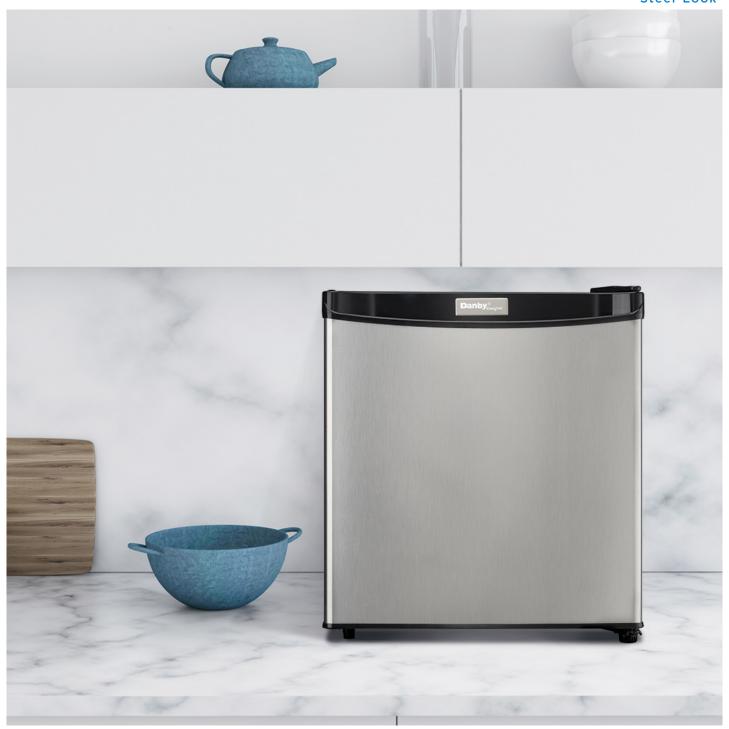

## **DCR016A3BSLDD**

Designer 1.6 cu. ft. Compact Fridge in Stainless Steel Look

Designer 1.6 cu. ft. Compact Fridge in Stainless Steel Look

## **FEATURES**

- 1.6 cu. ft. (45 L) Capacity Compact Refrigerator
- ENERGY STAR® certified, energy-efficient to help you save money without sacrificing performance
- R600a refrigerant
- Semi-automatic defrost
- Full width freezer section
- 1 1/2 width removable wire shelf for maximum storage versatility
- Tall bottle storage great for large soda bottles
- Spotless steel finish looks identical to real stainless steel but without the smudging
- CanStor® beverage dispensing system
- Mechanical thermostat
- Integrated door handle
- Reversible door hinge
- 18 months parts and labor coverage