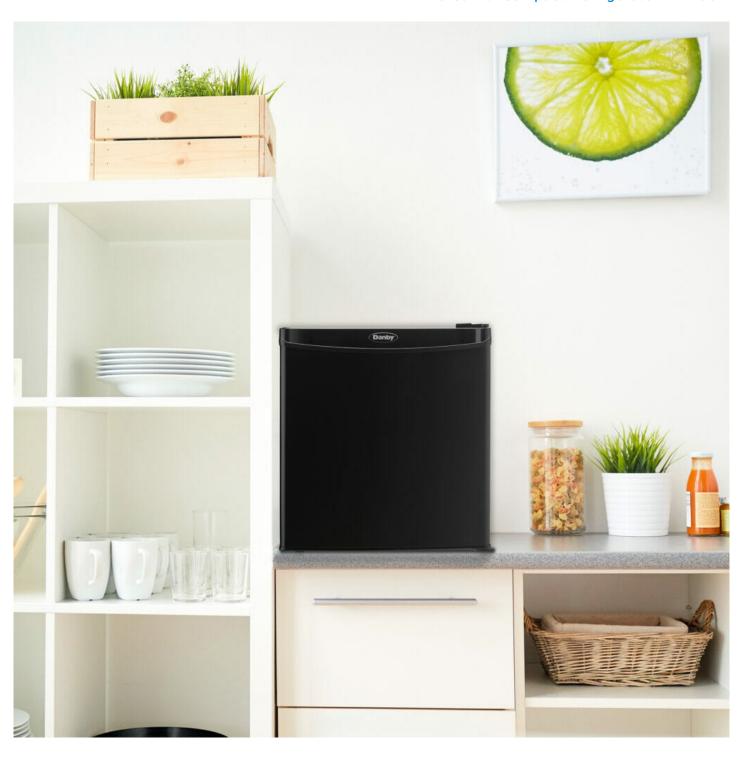

# DCR016A3BDB

1.6 cu. ft. Compact Refrigerator in Black

## **FEATURES**

- 1.6 cu. ft. (45 L) Capacity Compact Refrigerator
- ENERGY STAR® certified, energy-efficient to help you save money without sacrificing performance
- R600a refrigerant
- Semi-automatic defrost
- Full-width freezer section
- 1 1/2 width removable wire shelf for maximum storage versatility
- Tall bottle storage great for large soda bottles
- CanStor® beverage dispenser
- Mechanical thermostat
- Integrated door handle
- Reversible door hinge for left or right handed opening
- Smooth back design