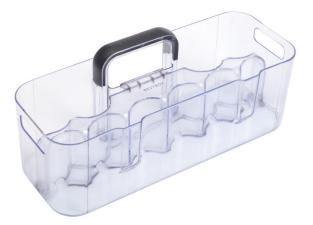

## FEATURES

- Holds up to 10 cans
- Replaces your compact fridge crisper for optimal beverage storage
- Easily removes from fridge to use as your own portable drink caddy
- Comfortable handle with grip for easy transporting
- Smokey transparent finish to match any fridge interior