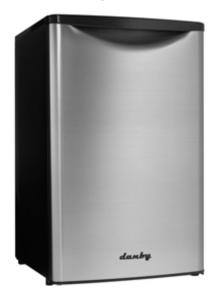

# **DARO44CA6BSLDB**

4.4 cu. ft. Compact Refrigerator

## **FEATURES**

- 4.4 cu. ft. (124 L) capacity compact all refrigerator
- Automatic defrost
- Rubber-grip ergonomic door handle
- CanStor beverage system
- Reversible door hinge
- Spotless steel door finish looks identical to real stainless steel but without the smudging
- Interior light
- Vegetable crisper and cover
- Scratch resistant worktop
- Smooth back design