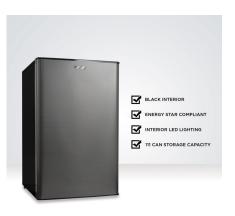

## **FEATURES**

- 4.4 cu. ft. (124 L) Capacity Compact Refrigerator
- ENERGY STAR® certified
- Stores up to 111 cans (355 ml)
- Eye catching brushed spotless steel
- Automatic defrost system
- Integrated door shelving with tall bottle storage
- Reversible door hinge
- Stylish worktop
- R600a refrigerant
- 12 months parts and labor coverage