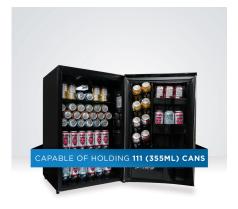

## **FEATURES**

- 4.4 cu. ft. (124 L) Capacity Compact Refrigerator
- ENERGY STAR® certified
- Stores up to 111 cans (355 ml)
- Eye catching brushed spotless steel
- Automatic defrost system
- Integrated door shelving with tall bottle storage
- Reversible door hinge
- Stylish worktop
- R600a refrigerant
- 12 months parts and labor coverage