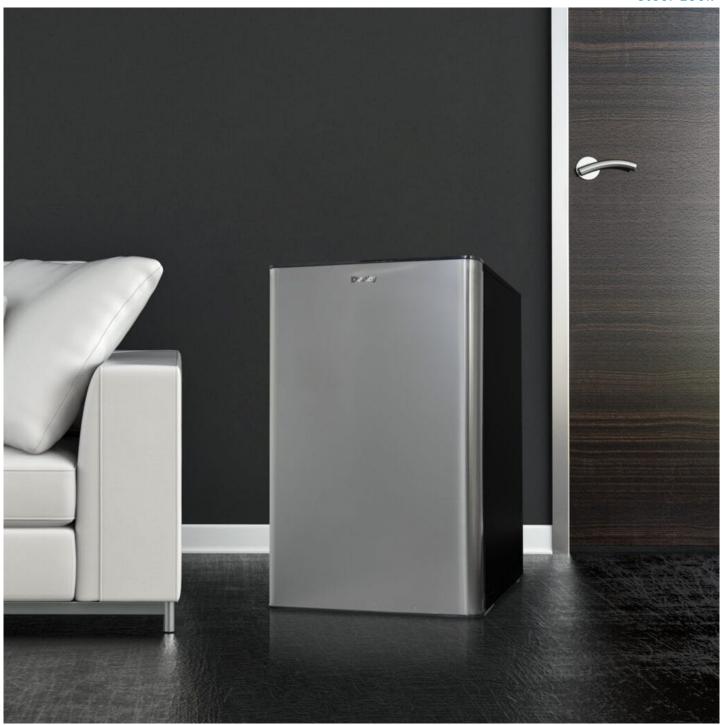

## DARO44A9SLDB

4.4 cu. ft. Compact Refrigerator in Stainless Steel Look

4.4 cu. ft. Compact Refrigerator in Stainless Steel Look

## **SPECIFICATIONS**

| Appearance                    |                                                              |
|-------------------------------|--------------------------------------------------------------|
| Colour                        | Stainless Steel Look                                         |
| Capacity                      |                                                              |
| Capacity                      | 4.4 cu.ft                                                    |
| Cooling                       |                                                              |
| Refrigerant                   | R600a                                                        |
| Amount of Refrigerant         | 22                                                           |
| Power                         |                                                              |
| Energy Consumption            | 268 kWh/y                                                    |
| Weight & Dimensions           |                                                              |
| Product WxDxH                 | 20 5/8" x 21 5/16" x 33 1/16"<br>50.80cm x 53.34cm x 83.82cm |
| Shipping WxDxH                | 22.25" x 22.625" x 34.625"<br>56.52cm x 57.47cm x 87.95cm    |
| Product Weight/Package Weight | 57.76 lb (26.20 kg) / 63.93 lb (29.00 kg)                    |