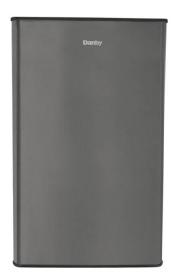

## DARO44A9SLDB

4.4 cu. ft. Compact Refrigerator in Stainless Steel Look

4.4 cu. ft. Compact Refrigerator in Stainless Steel Look