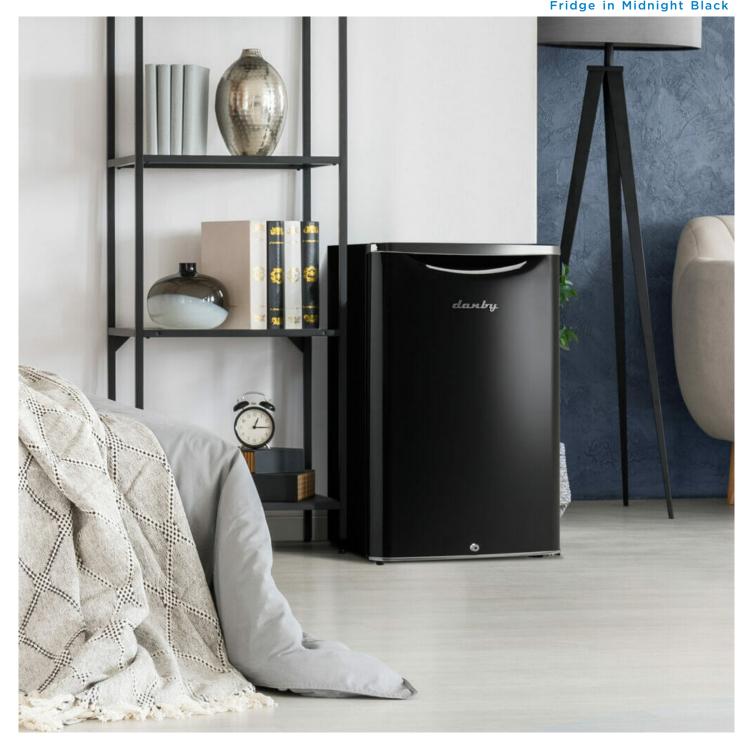

## DAR044A6MDB-6

4.4 cu. ft. Contemporary Classic Compact Fridge in Midnight Black

**CanStor® Beverage Dispenser** 

4.4 cu. ft. (125 L) Capacity

## FEATURES

- 4.4 cu. ft. (124 L) Capacity Retro Compact Refrigerator
- ENERGY STAR<sup>®</sup> Compliant, energy-efficient to help you save money without sacrificing performance
- Featuring Danby's patented design
- Environmentally friendly R600a refrigerant
- Metallic door finish with a rubber-grip chrome ergonomic door handle
- Black interior
- Integrated door shelving with tall bottle storage and a CanStor<sup>®</sup> beverage dispensing system
- Vegetable crisper and cover
- Glass shelves
- Interior white LED light
- Scratch resistent worktop
- Reversible door hinge
- Door lock
- Automatic defrost
- Smooth back design