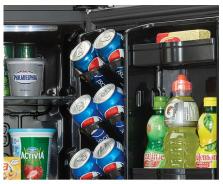

## FEATURES

- 4.4 cu. ft. (124 L) Capacity Retro Compact Refrigerator
- ENERGY STAR<sup>®</sup> Compliant, energy-efficient to help you save money without sacrificing performance
- Featuring Danby's patented design
- Environmentally friendly R600a refrigerant
- Metallic door finish with a rubber-grip chrome ergonomic door handle
- Black interior
- Integrated door shelving with tall bottle storage and a CanStor<sup>®</sup> beverage dispensing system
- Vegetable crisper and cover
- Glass shelves
- Interior white LED light
- Scratch resistent worktop
- Reversible door hinge
- Door lock
- Automatic defrost
- Smooth back design