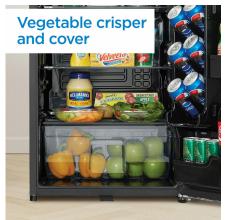

## FEATURES

- 4.4 cu. ft. (124 L) Capacity Retro Compact Refrigerator
- ENERGY STAR<sup>®</sup> Compliant, energy-efficient to help you save money without sacrificing performance
- Featuring Danby's patented design
- Environmentally friendly R600a refrigerant
- Metallic door finish with a rubber-grip chrome ergonomic door handle
- Black interior
- Integrated door shelving with tall bottle storage and a CanStor<sup>®</sup> beverage dispensing system
- Vegetable crisper and cover
- Glass shelves
- Interior white LED light
- Scratch resistent worktop
- Reversible door hinge
- Door lock
- Automatic defrost
- Smooth back design