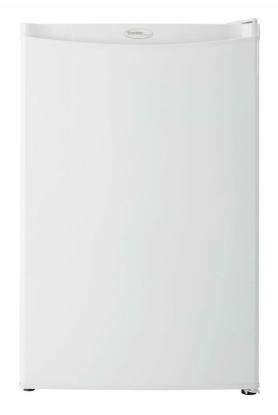

## DARO44A4WDD-6

Designer 4.4 cu. ft. Compact Fridge in White

## **FEATURES**

- 4.4 cu. ft. (124 L) Capacity Compact Refrigerator
- ENERGY STAR® compliant, energy-efficient to help you save money without sacrificing performance
- Environmentally friendly R600a refrigerant
- Automatic defrost
- 2 full width and 1 1/2 width tempered glass shelves for maximum storage versatility
- Integrated door shelving with tall bottle storage
- CanStor® beverage dispensing system
- Vegetable crisper and cover
- Mechanical thermostat
- Interior light
- Scratch resistent worktop
- Integrated door handle
- Reversible door hinge
- Smooth back design
- 18 months parts and labor coverage