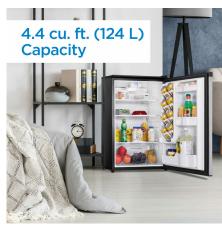

## **FEATURES**

- 4.4 cu. ft. (124 L) Capacity Compact Refrigerator
- ENERGY STAR® complaint, energy-efficient to help you save money without sacrificing performance
- Environmentally friendly R600a refrigerant
- Spotless steel door finish looks identical to real stainless steel but without the smudging
- Automatic defrost
- 2 full-width and 1 1/2 width tempered glass shelves for maximum storage versatility
- Integrated door shelving with tall bottle storage
- CanStor® beverage dispensing system
- Vegetable crisper and cover
- Mechanical thermostat
- Interior light
- Scratch-resistant worktop
- Integrated door handle
- Reversible door hinge
- Smooth back design

## SPECIFICATIONS

Product Weight/Package Weight

| Appearance             |                                                         |
|------------------------|---------------------------------------------------------|
| Colour                 | Stainless Steel                                         |
| Capacity               |                                                         |
| Capacity               | 4.4 cu.ft                                               |
| Cooling                |                                                         |
| Refrigerant            | R600a                                                   |
| Amount of Refrigerant  | 22                                                      |
| Weight & Dimensions    |                                                         |
| Product WxDxH          | 20.69" x 21.06" x 33.13"<br>52.55cm x 53.49cm x 84.15cm |
| Interior Product WxDxH | 17.94" x 16.75" x 28.88"<br>45.57cm x 42.55cm x 73.36cm |
| Shipping WxDxH         | 22.25" x 22.63" x 37.38"<br>56.52cm x 57.48cm x 94.95cm |
|                        |                                                         |