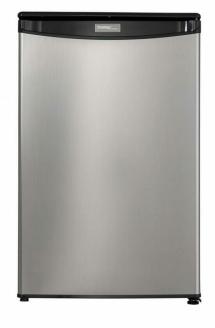

## **DARO44A4BSLDD-6**

4.4 cu. ft. Compact Fridge in Stainless Steel

Integrated door shelving with 2L bottle storage

**CanStor® Beverage Dispenser** 

## DARO44A4BSLDD-6

4.4 cu. ft. Compact Fridge in Stainless Steel