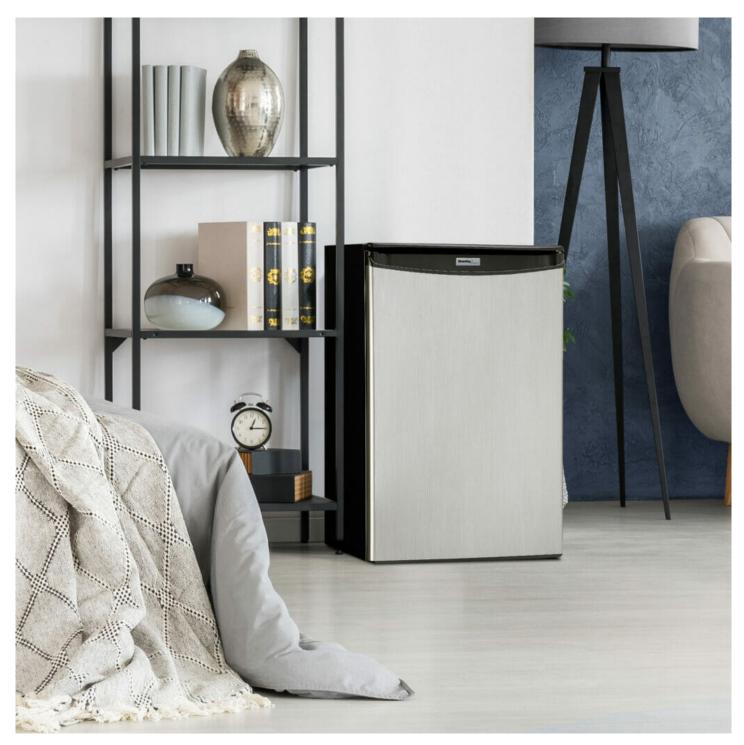

## **DARO44A4BSLDD-6**

4.4 cu. ft. Compact Fridge in Stainless Steel

Integrated door shelving with 2L bottle storage

**CanStor® Beverage Dispenser** 

## DARO44A4BSLDD-6

4.4 cu. ft. Compact Fridge in Stainless Steel