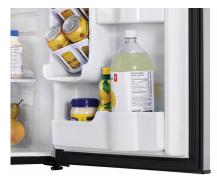

## **DARO44A4BSLDD-6**

4.4 cu. ft. Compact Fridge in Stainless Steel

Integrated door shelving with 2L bottle storage

**CanStor® Beverage Dispenser** 

## **FEATURES**

- 4.4 cu. ft. (124 L) Capacity Compact Refrigerator
- ENERGY STAR® complaint, energy-efficient to help you save money without sacrificing performance
- Environmentally friendly R600a refrigerant
- Spotless steel door finish looks identical to real stainless steel but without the smudging
- Automatic defrost
- 2 full-width and 1 1/2 width tempered glass shelves for maximum storage versatility
- Integrated door shelving with tall bottle storage
- CanStor® beverage dispensing system
- Vegetable crisper and cover
- Mechanical thermostat
- Interior light
- Scratch-resistant worktop
- Integrated door handle
- Reversible door hinge
- Smooth back design