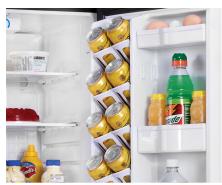

## **DARO44A4BSLDD-6**

4.4 cu. ft. Compact Fridge in Stainless Steel

Integrated door shelving with 2L bottle storage

**CanStor® Beverage Dispenser** 

## **FEATURES**

- 4.4 cu. ft. (124 L) Capacity Compact Refrigerator
- ENERGY STAR® complaint, energy-efficient to help you save money without sacrificing performance
- Environmentally friendly R600a refrigerant
- Spotless steel door finish looks identical to real stainless steel but without the smudging
- Automatic defrost
- 2 full-width and 1 1/2 width tempered glass shelves for maximum storage versatility
- Integrated door shelving with tall bottle storage
- CanStor® beverage dispensing system
- Vegetable crisper and cover
- Mechanical thermostat
- Interior light
- Scratch-resistant worktop
- Integrated door handle
- Reversible door hinge
- Smooth back design