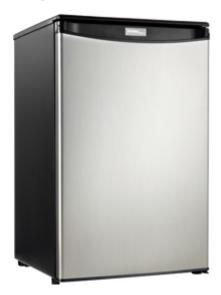

## DAR044A1SSDD

Designer 4.4 Litre Compact Refrigerator

## **FEATURES**

- Large 4.4 cu. ft capacity compact all fridge
- Stylish black and stainless steel exterior
- Energy Star® rated
- Mechanical thermostat
- Cycle defrost
- CanStor® beverage dispensing system
- 3 slide out glass shelves for maximum storage versatility
- 2.5 door shelves and 1 wine rack (holds 5 bottles)
- Clear vegetable crisper and cover
- Reversible door swing for convenient left or right hand opening
- Integrated door handle
- Interior light