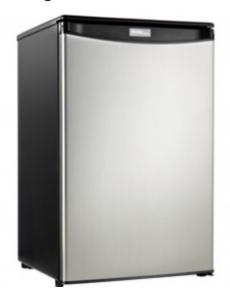

## **DARO44A1SLDD**

Designer 4.4 Litre Compact Refrigerator

## **FEATURES**

- Large 4.4 cu. ft capacity compact all fridge
- Spotless steel finish looks identical to real stainless steel but without the smudging
- Energy Star® rated
- Mechanical thermostat
- Cycle defrost
- CanStor® beverage dispensing system
- 2.5 slide out glass shelves for maximum storage versatility
- 2.5 door shelves
- Clear vegetable crisper and cover
- Reversible door swing for convenient left or right hand opening
- Integrated door handle
- Interior light