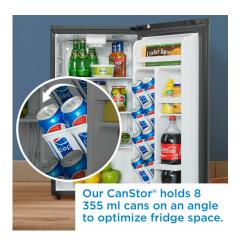

## **FEATURES**

- 3.3 cu.ft (93 L) Capacity Compact Refrigerator
- ENERGY STAR® compliant, energy-efficient to help you save money without sacrificing performance
- Featuring Danby's patented design
- Environmentally friendly R600a refrigerant
- Glass shelves
- Integrated door shelving with tall bottle storage
- CanStor® beverage dispensing system
- Automatic defrost
- Scratch resistant worktop
- Reversible door hinge
- Rubber-grip ergonomic door handle
- Interior white LED light
- Matte black door finish
- White interior
- Smooth back design