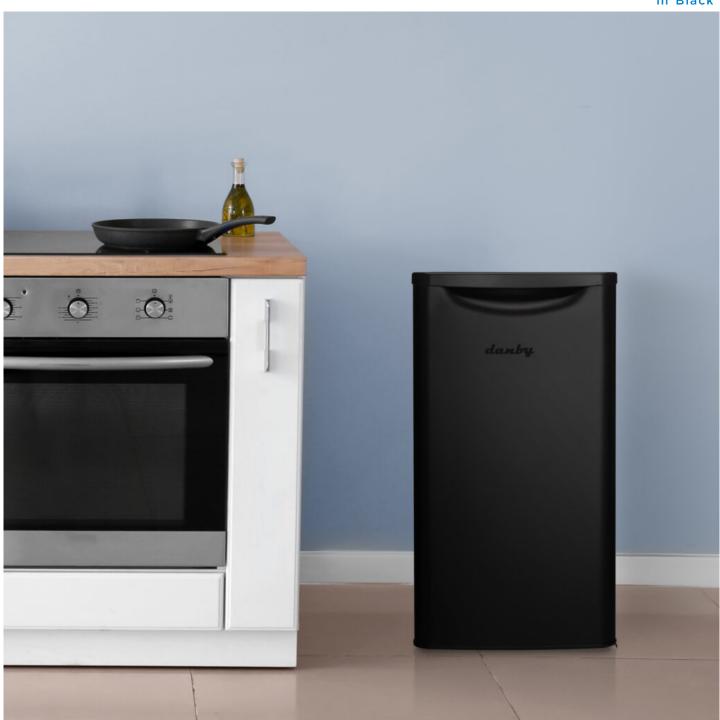

## DARO33A6BDB-6

3.3 cu. ft. Contemporary Classic Compact Fridge in Black

3.3 cu. ft. Contemporary Classic Compact Fridge in Black

## **FEATURES**

- 3.3 cu.ft (93 L) Capacity Compact Refrigerator
- ENERGY STAR® compliant, energy-efficient to help you save money without sacrificing performance
- Featuring Danby's patented design
- Environmentally friendly R600a refrigerant
- Glass shelves
- Integrated door shelving with tall bottle storage
- CanStor® beverage dispensing system
- Automatic defrost
- Scratch resistant worktop
- Reversible door hinge
- Rubber-grip ergonomic door handle
- Interior white LED light
- Matte black door finish
- White interior
- Smooth back design