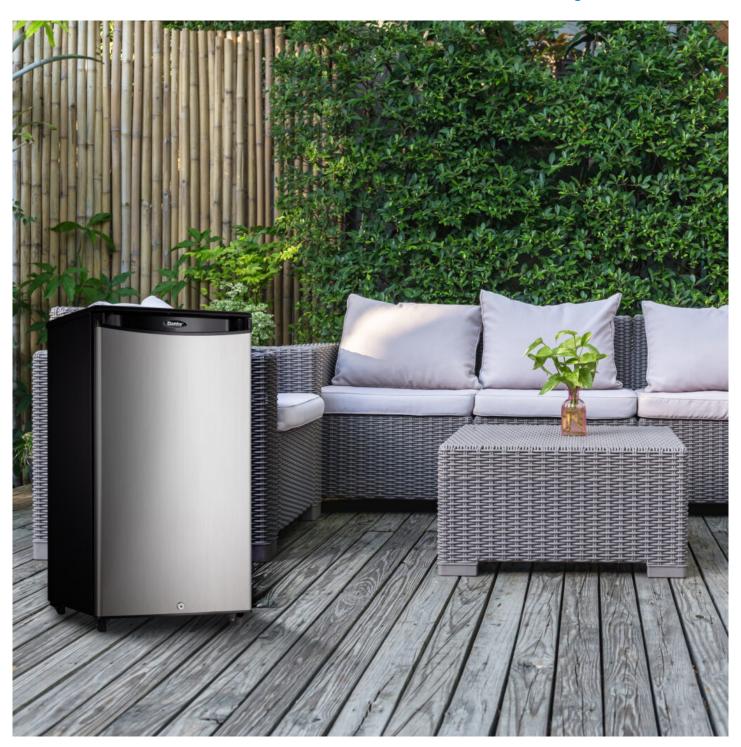

## **DARO33A1BSLDBO**

3.3 cu. ft. Outdoor Fridge in Stainless Steel

## **FEATURES**

- 3.3 cu.ft (93 L) Capacity Compact Refrigerator
- ENERGY STAR® complaint, energy-efficient to help you save money without sacrificing performance
- 4 castors featuring stainless steel ball bearings for rust-resistance
- Tested for cooling capacity in a tropical environment (109°F / 43°C)
- Rated to IPX4 water ingress protection for safety
- Waterproof electrical housing
- UV protected plastics
- Environmentally friendly R600a refrigerant
- Automatic defrost
- 2 full width and 1 half width adjustable wire shelves
- Integrated door shelving with tall bottle storage
- Mechanical thermostat
- CanStor® beverage dispensing system
- Interior light
- Spotless steel door finish looks identical to real stainless steel but without the smudging