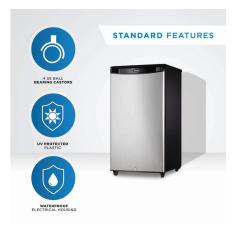

## **FEATURES**

- 3.3 cu.ft (93 L) Capacity Compact Refrigerator
- ENERGY STAR® complaint, energy-efficient to help you save money without sacrificing performance
- 4 castors featuring stainless steel ball bearings for rust-resistance
- Tested for cooling capacity in a tropical environment (109°F / 43°C)
- Rated to IPX4 water ingress protection for safety
- Waterproof electrical housing
- UV protected plastics
- Environmentally friendly R600a refrigerant
- Automatic defrost
- 2 full width and 1 half width adjustable wire shelves
- Integrated door shelving with tall bottle storage
- Mechanical thermostat
- CanStor® beverage dispensing system
- Interior light
- Spotless steel door finish looks identical to real stainless steel but without the smudging