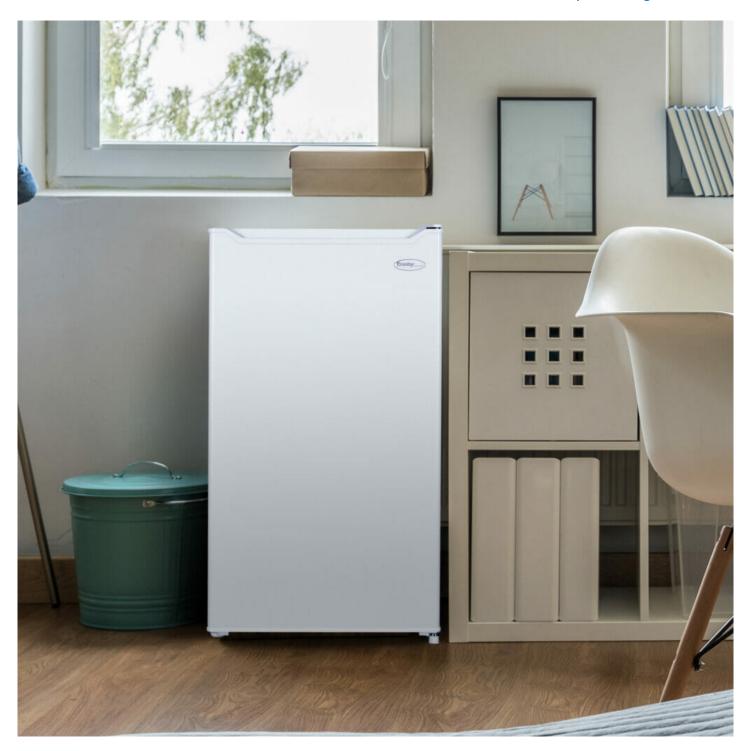

## DAR032B1WM

3.2 cu. ft. Compact Fridge in White

## **FEATURES**

- 3.2 cu. ft. (90 L) Capacity Compact Refrigerator
- ENERGY STAR® compliant, energy-efficient to help you save money without sacrificing performance
- Environmentally friendly R600a refrigerant
- Automatic defrost
- 2 full-width and 1 half-width glass shelves
- Integrated door shelving with tall bottle storage
- Mechanical thermostat
- Integrated door handle
- Reversible door hinge
- Smooth back design
- 12 months parts and labor coverage