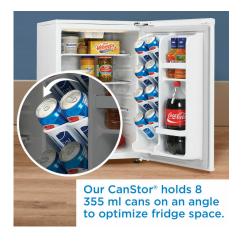

## **FEATURES**

- 2.6 cu. ft. (73 L) Capacity Contemporary Classic Compact Refrigerator
- ENERGY STAR® certified, energy-efficient to help you save money without sacrificing performance
- Featuring Danby's patented design
- Environmentally friendly R600a refrigerant
- Flat white door finish
- Integrated door shelving with tall bottle storage
- White interior
- Glass shelves
- Interior white LED light
- Scratch-resistant worktop
- CanStor® beverage dispensing system
- Reversible door hinge
- Automatic defrost
- Rubber-grip ergonomic door handle
- Smooth back design