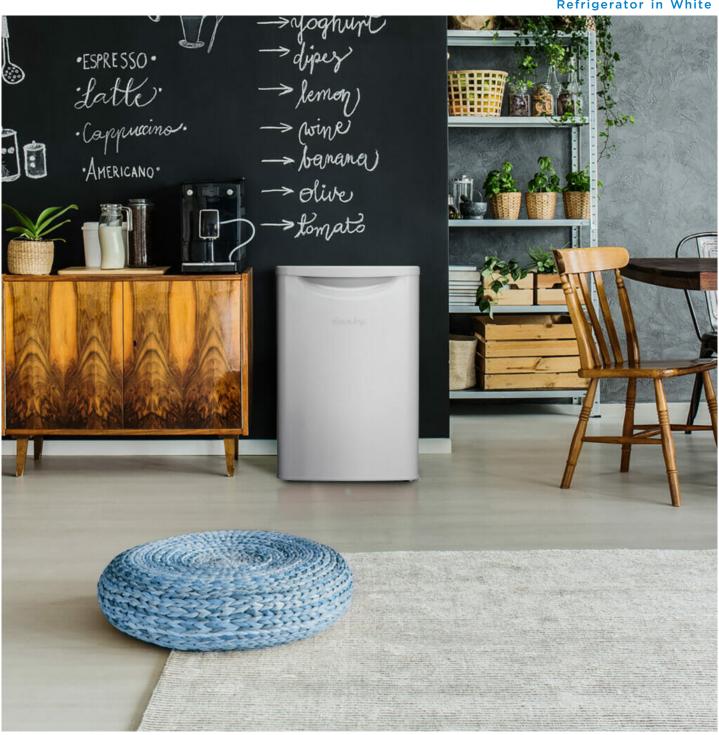

## **DARO26A2WDB**

2.6 cu. ft. Contemporary Classic Compact Refrigerator in White

2.6 cu. ft. Contemporary Classic Compact Refrigerator in White

## **FEATURES**

- 2.6 cu. ft. (73 L) Capacity Contemporary Classic Compact Refrigerator
- ENERGY STAR® certified, energy-efficient to help you save money without sacrificing performance
- Featuring Danby's patented design
- Environmentally friendly R600a refrigerant
- Flat white door finish
- Integrated door shelving with tall bottle storage
- White interior
- Glass shelves
- Interior white LED light
- Scratch-resistant worktop
- CanStor® beverage dispensing system
- Reversible door hinge
- Automatic defrost
- Rubber-grip ergonomic door handle
- Smooth back design