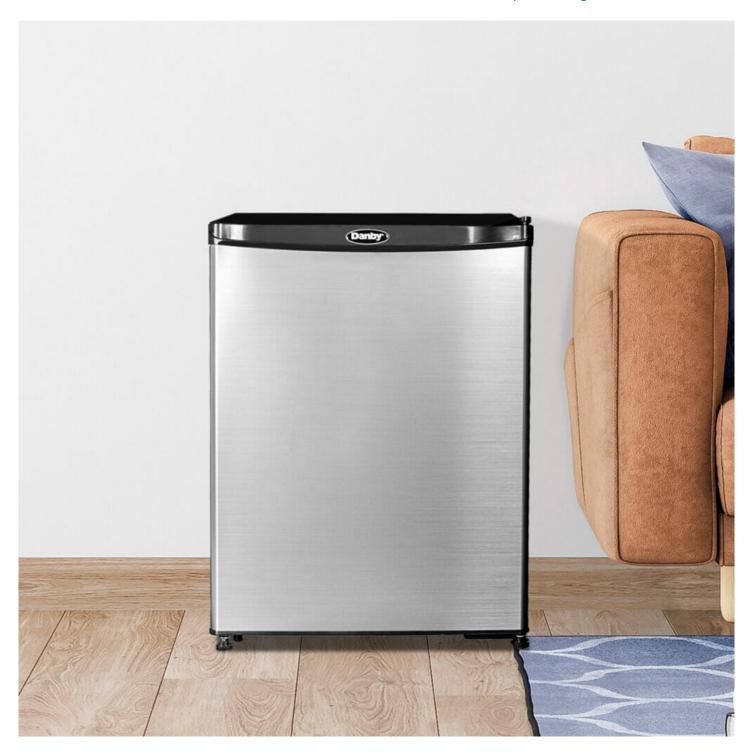

## **DARO22A1SLDB**

2.2 cu. ft. Compact Fridge in Stainless Steel

2.2 cu. ft. Compact Fridge in Stainless Steel

## **FEATURES**

- 2.2 cu. ft. (62 L) Capacity Compact Refrigerator
- Energy Star® compliant, energy-efficient to help you save money without sacrificing performance
- Automatic defrost
- Mechanical thermostat
- CanStor® beverage dispenser
- 11/2 glass shelves for maximum storage
- 2 half refrigerator door shelves
- Tall bottle storage
- Reversible door hinge
- Integrated handle
- 40 dB sound rating
- Adjustable leveling legs
- Scratch resistant smooth top
- Smooth back design for a flush fit against walls
- 12 months parts and labor coverage