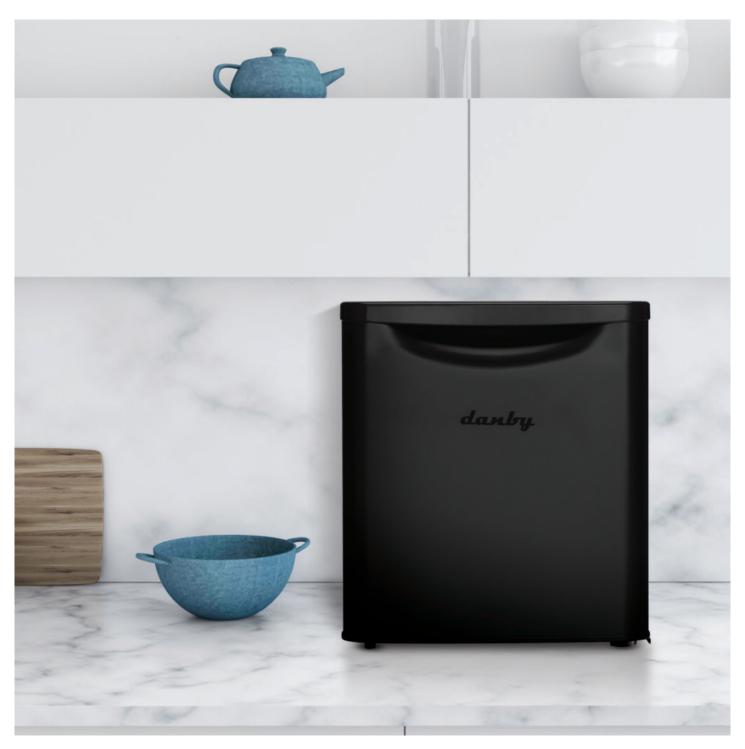

# **DAR017A3BDB**

1.7 cu. ft. Compact Fridge in Black

## **FEATURES**

- 1.7 cu. ft. (48 L) Capacity Compact Refrigerator
- ENERGY STAR® certified, energy-efficient to help you save money without sacrificing performance
- Featuring Danby's patented design
- R600a refrigerant
- Matte black door finish
- Integrated door shelving with tall bottle storage
- White interior
- Glass shelves
- Interior white LED light
- Scratch resistant worktop
- CanStor® beverage dispensing system
- Reversible door hinge
- Automatic defrost
- Rubber-grip ergonomic door handle
- Smooth back design

#### **Appearance**

| Colour            | Black           |
|-------------------|-----------------|
| Door Material     | Metal           |
| Door Orientation  | Reversible      |
| Handle Type       | Recessed Handle |
| Installation Type | Freestanding    |
| Number of Shelves | 1               |