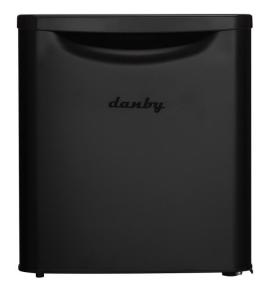

# **DAR017A3BDB**

1.7 cu. ft. Compact Fridge in Black

## **FEATURES**

- 1.7 cu. ft. (48 L) Capacity Compact Refrigerator
- ENERGY STAR® certified, energy-efficient to help you save money without sacrificing performance
- Featuring Danby's patented design
- R600a refrigerant
- Matte black door finish
- Integrated door shelving with tall bottle storage
- White interior
- Glass shelves
- Interior white LED light
- Scratch resistant worktop
- CanStor® beverage dispensing system
- Reversible door hinge
- Automatic defrost
- Rubber-grip ergonomic door handle
- Smooth back design

#### **Appearance**

| Colour            | Black           |
|-------------------|-----------------|
| Door Material     | Metal           |
| Door Orientation  | Reversible      |
| Handle Type       | Recessed Handle |
| Installation Type | Freestanding    |
| Number of Shelves | 1               |