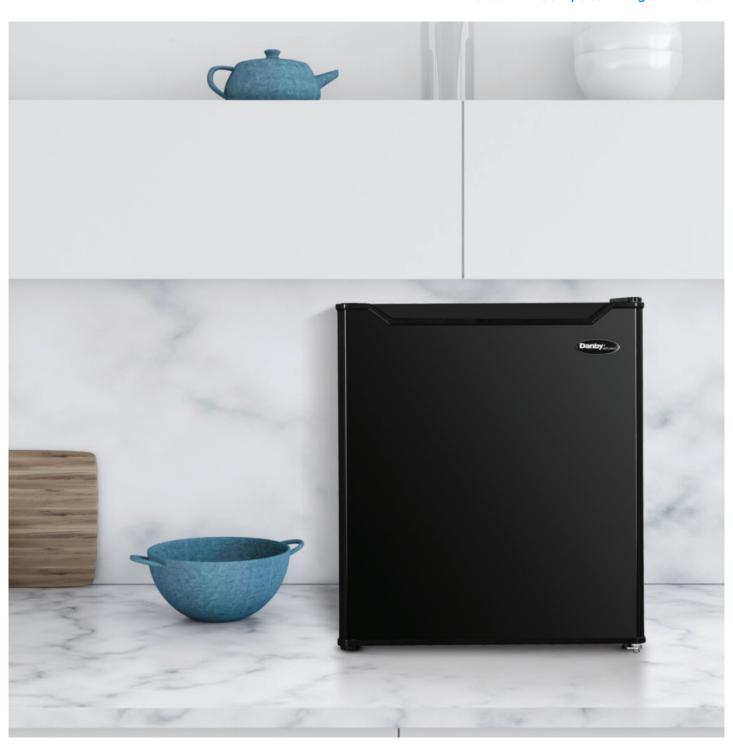

## **DAR016B1BM-6**

1.6 cu. ft. Compact Fridge in Black

1.6 cu. ft. Compact Fridge in Black