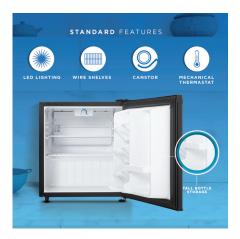

## **FEATURES**

- 1.6 cu. ft. (46 L) Capacity Compact Refrigerator
- ENERGY STAR® certified, energy-efficient to help you save money without sacrificing performance
- Automatic defrost
- 1 full-width and 1 1/2 width removable wire shelves for maximum storage versatility
- Tall bottle door shelving- great for large soda bottles
- Mechanical thermostat
- Integrated door handle
- Reversible door hinge
- Smooth back design
- Environmentally friendly R600a refrigerant
- CanStor® beverage dispensing system
- 12 months parts and labor coverage