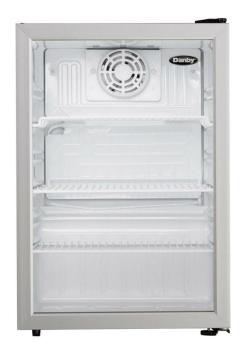

## **DAG026A1BDB**

2.6 cu. ft. Compact Glass Door Fridge in Platinum

2.6 cu. ft. Compact Glass Door Fridge in Platinum

## **FEATURES**

- Defrost drain
- Mechanical thermostat
- rue refrigerator temperatures (32°F -50°F)
- Crystal clear glass front featuring a Stainless Steel look trim
- Sleek black cabinet design
- LED light with ON/OFF switch on back
- 3 full width wire shelves
- Reversible door hinge
- 5 1/4 ft. cord length
- Designed for commercial use