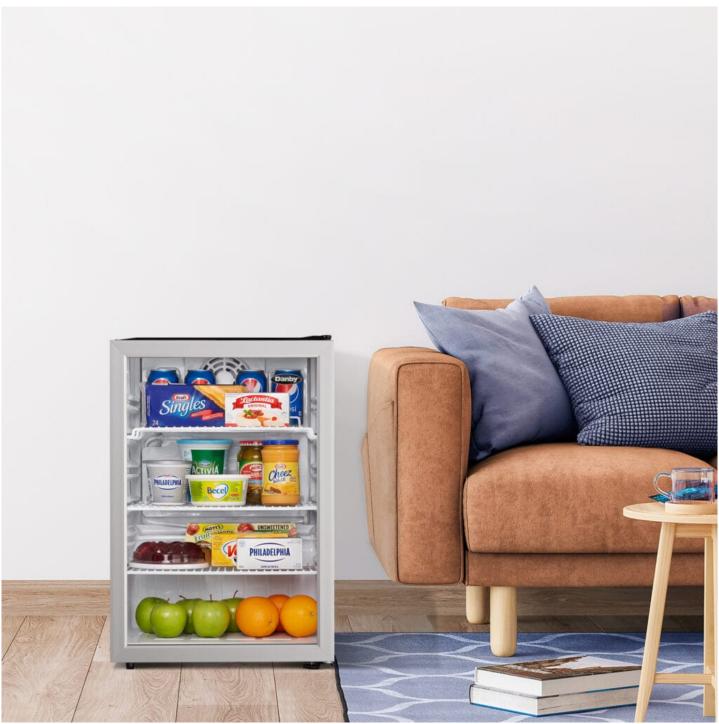

## **DAG026A1BDB**

2.6 cu. ft. Compact Glass Door Fridge in Platinum

2.6 cu. ft. Compact Glass Door Fridge in Platinum

## **FEATURES**

- Defrost drain
- Mechanical thermostat
- rue refrigerator temperatures (32°F -50°F)
- Crystal clear glass front featuring a Stainless Steel look trim
- Sleek black cabinet design
- LED light with ON/OFF switch on back
- 3 full width wire shelves
- Reversible door hinge
- 5 1/4 ft. cord length
- Designed for commercial use