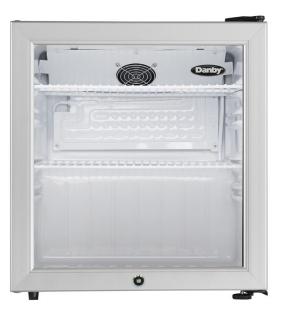

## DAG016A2BDB

1.6 cu. ft. Compact Glass Door Fridge in Platinum

## FEATURES

- True refrigerator temperatures (32°F -50°F) (0°c-10°c)
- Defrost drain
- Mechanical thermostat
- Crystal clear glass front featuring a Stainless Steel look trim
- Sleek black cabinet design
- LED light with ON/OFF switch located on the back of the unit
- 1 full and 1 half width wire shelves
- Reversible door hinge
- 5 ¼ ft. cord length
- Designed for commercial use
- NSF7 Commercially certified
- Includes Integrated Door lock and key