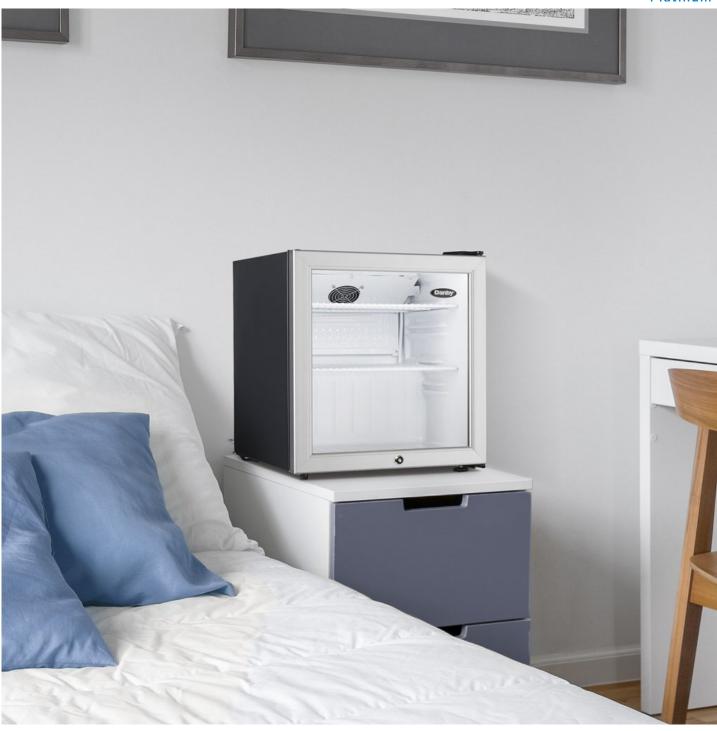

## DAG016A2BDB

1.6 cu. ft. Compact Glass Door Fridge in Platinum

## FEATURES

- True refrigerator temperatures (32°F -50°F) (0°c-10°c)
- Defrost drain
- Mechanical thermostat
- Crystal clear glass front featuring a Stainless Steel look trim
- Sleek black cabinet design
- LED light with ON/OFF switch located on the back of the unit
- 1 full and 1 half width wire shelves
- Reversible door hinge
- 5 ¼ ft. cord length
- Designed for commercial use
- NSF7 Commercially certified
- Includes Integrated Door lock and key