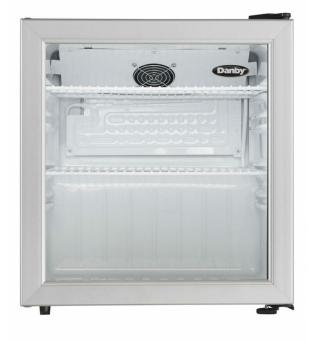

## **DAG016A1BDB**

1.6 cu. ft. Compact Glass Door Fridge in Platinum

43.43 lb (19.70 kg) / 48.28 lb (21.90 kg)

1.6 cu. ft. Compact Glass Door Fridge in Platinum

## **FEATURES**

- Defrost drain
- Mechanical thermostat
- True refrigerator temperatures (32°F -50°F)
- Crystal clear glass front featuring a Stainless Steel look trim
- Sleek black cabinet design
- LED light with ON/OFF switch on back
- 2 full width wire shelves
- Reversible door hinge
- 5 1/4 ft. cord length
- Designed for commercial use

## **SPECIFICATIONS**

Product Weight/Package Weight

| Appearance             |                                                         |
|------------------------|---------------------------------------------------------|
| Colour                 | Stainless Steel                                         |
| Capacity               |                                                         |
| Capacity               | 1.6 cu.ft                                               |
| Cooling                |                                                         |
| Refrigerant            | R600a                                                   |
| Amount of Refrigerant  | 20                                                      |
| Weight & Dimensions    |                                                         |
| Product WxDxH          | 17.69" x 19.69" x 20.25"<br>44.93cm x 50.01cm x 51.44cm |
| Interior Product WxDxH | 15.38" x 14.88" x 16.31"<br>39.07cm x 37.80cm x 41.43cm |
| Shipping WxDxH         | 18.13" x 21.25" x 20.88"<br>46.05cm x 53.98cm x 53.04cm |