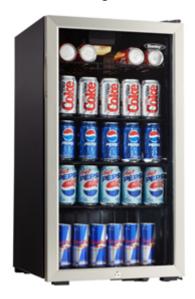

## **FEATURES**

- 3.3 cu. ft.(120 Can) capacity beverage center
- Temperature range of 6°C 14°C (43°F 57°F)
- Mechanical thermostat
- 3.5 black wire shelves
- Tempered glass door with stainless steel trim
- Recessed side mount door handle
- Integrated lock with key
- Door activated interior light
- Reversible door hinge for left or right hand opening