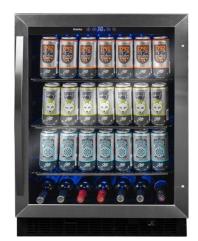

## **DBC057A1BSS**

5.7 cu. ft. Built-In Beverage Center in Stainless Steel

5.7 cu. ft. Built-In Beverage Center in Stainless Steel

## **FEATURES**

- 5.7 cu. ft. beverage center stores up to 154 (355ml/Can)
- Designed for built in under counter installation
- Superior fan-forced cooling maintains an optimal and consistent internal temperature throughout the chamber
- Temperature range: can be set between 37°F 64°F (3°C - 18°C)
- Blue LED lighting illuminates the interior
- Digital thermostat with blue LED display is visible through the door
- Reversible door swing can be set for left- or righthand opening
- Premium door design includes dual pane, low-E glass
- Temperature memory reverts to last set temperature after a power failure
- 3 adjustable wire shelves with stainless look shelf trim
- Durable 304 grade stainless steel door frame with matching handle
- 12-month warranty with in-home service