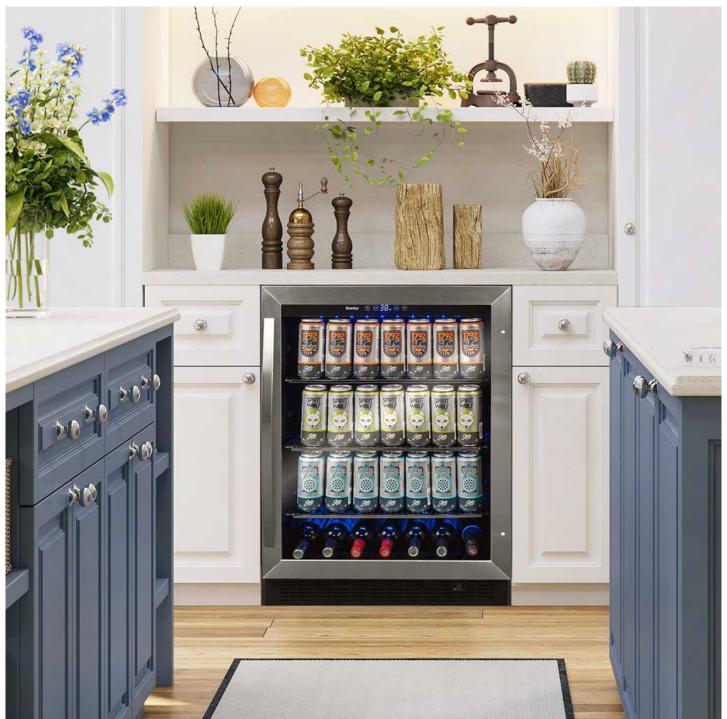

## **DBC057A1BSS**

5.7 cu. ft. Built-In Beverage Center in Stainless Steel

5.7 cu. ft. Built-In Beverage Center in Stainless Steel

## **FEATURES**

- 5.7 cu. ft. beverage center stores up to 154 (355ml/Can)
- Designed for built in under counter installation
- Superior fan-forced cooling maintains an optimal and consistent internal temperature throughout the chamber
- Temperature range: can be set between 37°F 64°F (3°C - 18°C)
- Blue LED lighting illuminates the interior
- Digital thermostat with blue LED display is visible through the door
- Reversible door swing can be set for left- or righthand opening
- Premium door design includes dual pane, low-E glass
- Temperature memory reverts to last set temperature after a power failure
- 3 adjustable wire shelves with stainless look shelf trim
- Durable 304 grade stainless steel door frame with matching handle
- 12-month warranty with in-home service