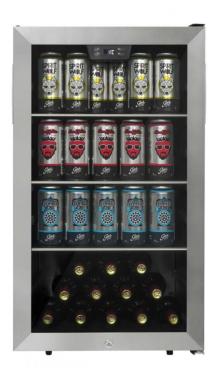

## DBC045L1SS

4.5 cu. ft. Free-Standing Beverage Center in Stainless Steel

## **FEATURES**

- 4.5 cu. ft. beverage center stores up to 115 beverage cans (12 oz /355 ml) and up to 12 bottles of wine
- Temperature range of 34°F 50°F (1°C 10°C)
- Clean streamlined design with stainless steel door, matching shelf trim and discreet pocket handle
- Customize the contents with three adjustable sturdy glass shelves to store different size beverages. The wave storage allows for bottles to be cradled and stacked on the bottom
- Easy access digital thermostat includes through the door display to monitor the temperature
- Customize for your space with reversible door hinge for left-or right-hand opening
- Door lock to secure the contents
- Bright white interior LED light
- 12-month warranty on parts and labor with carry-in service