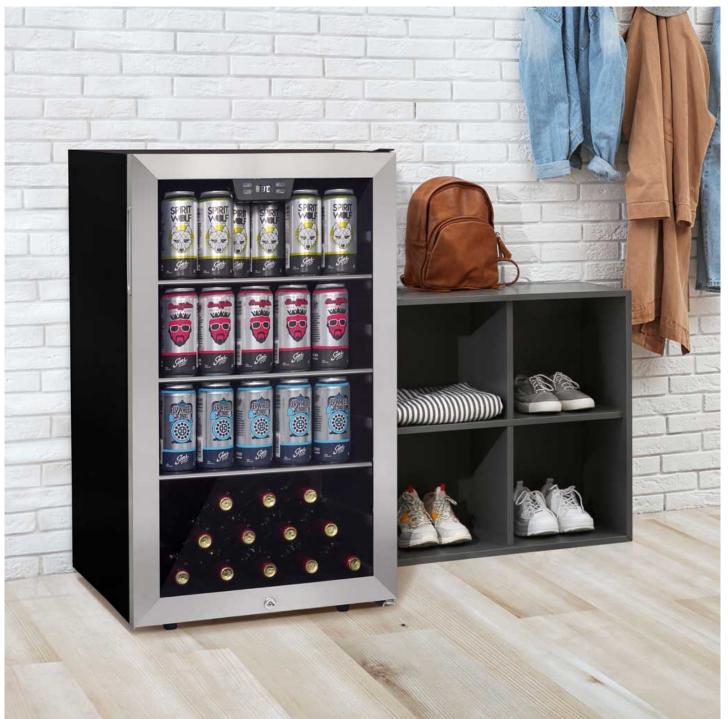

## DBC045L1SS

4.5 cu. ft. Free-Standing Beverage Center in Stainless Steel

## **FEATURES**

- 4.5 cu. ft. beverage center stores up to 115 beverage cans (12 oz /355 ml) and up to 12 bottles of wine
- Temperature range of 34°F 50°F (1°C 10°C)
- Clean streamlined design with stainless steel door, matching shelf trim and discreet pocket handle
- Customize the contents with three adjustable sturdy glass shelves to store different size beverages. The wave storage allows for bottles to be cradled and stacked on the bottom
- Easy access digital thermostat includes through the door display to monitor the temperature
- Customize for your space with reversible door hinge for left-or right-hand opening
- Door lock to secure the contents
- Bright white interior LED light
- 12-month warranty on parts and labor with carry-in service