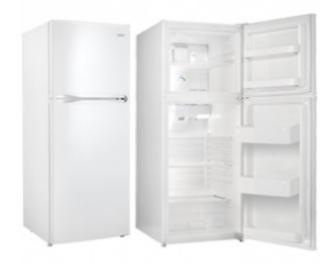

Simplicity 12.3 cu. ft. Apartment Size Refrigerator

## **FEATURES**

- 12.3 cu.ft. (347 L) capacity refrigerator
- Environmentally-friendly R600a refrigerant
- Frost-free operation
- 2 full width and 1 1/2 width removable wire shelves for maximum storage versatility
- 1 full width adjustable wire freezer shelf
- Integrated door shelves with tall bottle storage
- Vegetable crisper with glass cover
- Electronic thermostat
- Interior light
- Integrated handle
- Reversible door hinge
- Smooth back design
- Factory set on left hand hinge