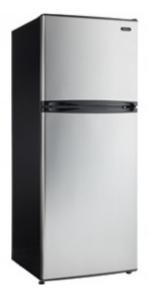

## SBFF100C1BSL

Sunbeam 9.9 cu. ft. Apartment Size Refrigerator

## **FEATURES**

- 9.9 cu. ft. (281 liters) capacity refrigerator
- 7.1 cu. ft. fridge capacity and 2.8 cu. ft. freezer capacity
- Automatic Defrost System
- Mechanical thermostat
- Crystal vegetable crisper with glass cover
- Interior light
- Insert text here
- Reversible door hinge
- Integrated handle